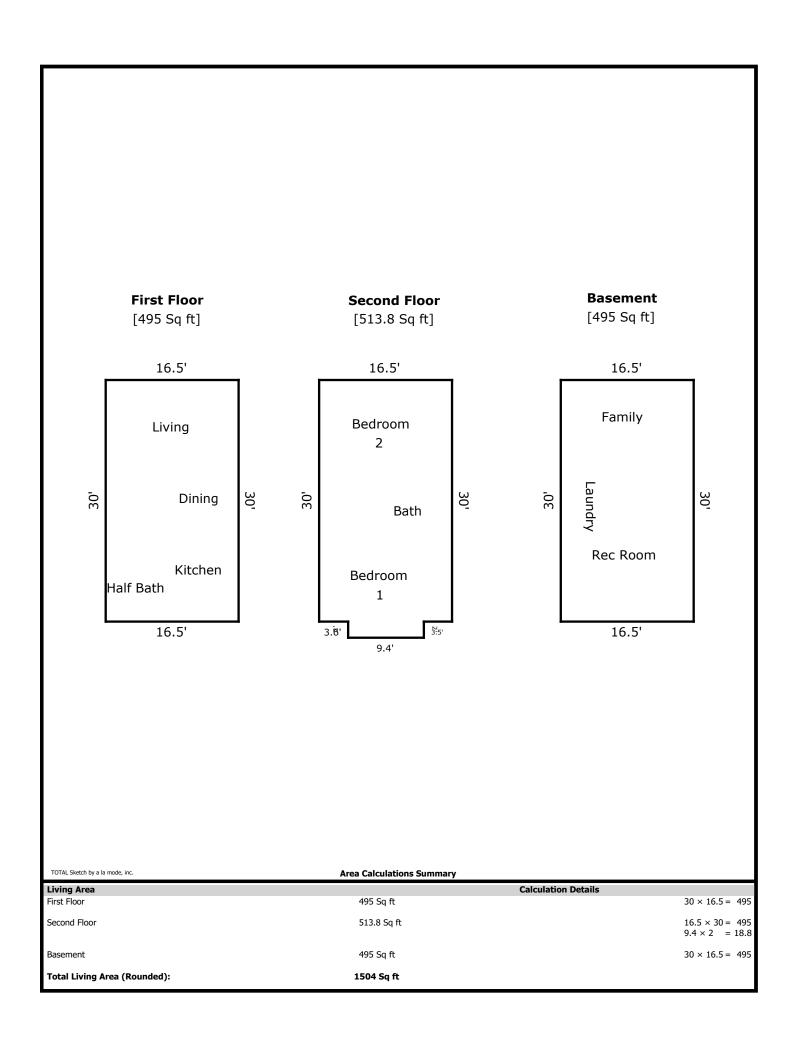

#### 641 Shadywood- 1504 sq ft

1st Level- 495 sq ft

Half bath 4 x 5 Kitchen 12 x 6 Dining 6 x 6 Living 16 x 12

2nd Level- 514 sq ft

Bed 1 12 x 9 Bath 7 x 5 Bed 2 13 x 11

Basement- 495 sq ft

Family 15 x 15 Rec 13 x 9

### **Building Sketch**

| Borrower         | Daniel Middleton       |        |      |      |      |          |       |  |
|------------------|------------------------|--------|------|------|------|----------|-------|--|
| Property Address | 641 Shadywood          |        |      |      |      |          |       |  |
| City             | Knoxville              | County | Knox | Stat | e TN | Zip Code | 37932 |  |
| Lender/Client    | The Holli McCray Group |        |      |      |      |          |       |  |