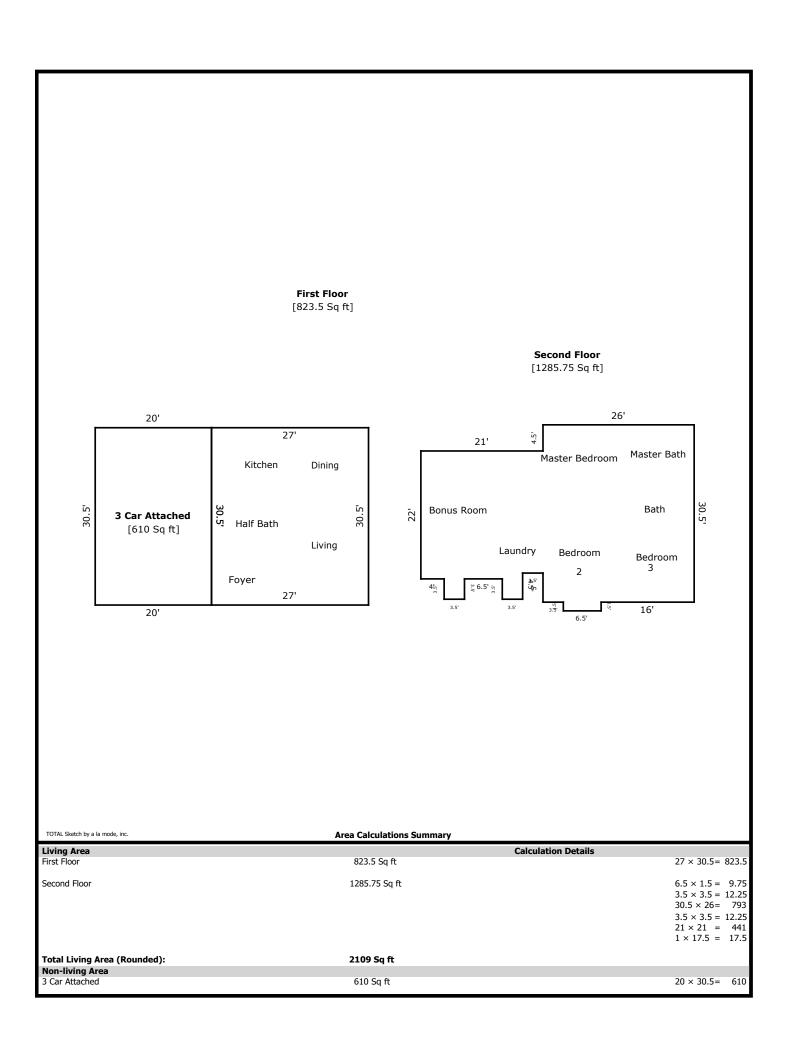

4600 French Lace- 2109 sq ft

1st Level- 823 sq ft

Living 17 x 14 Dining 12 x 10 Kitchen 15 x 13 Half Bath 7 x 3

2nd Level- 1286 sq ft

Master Bath 8 x 9 Master Bed 16 x 13 Bonus 21 x 13 Laundry 7 x 7 Bed 2 11 x 12 Bed 3 11 x 10 Bath 9 x 4

## **Building Sketch**

| Borrower         | Allen Burchell         |             |          |                |  |
|------------------|------------------------|-------------|----------|----------------|--|
| Property Address | 4600 French Lace       |             |          |                |  |
| City             | Knoxville              | County Knox | State TN | Zip Code 37932 |  |
| Lender/Client    | The Holli McCray Group |             |          |                |  |

Subject Front

4600 French Lace

2,109

Subject Rear

Subject Street