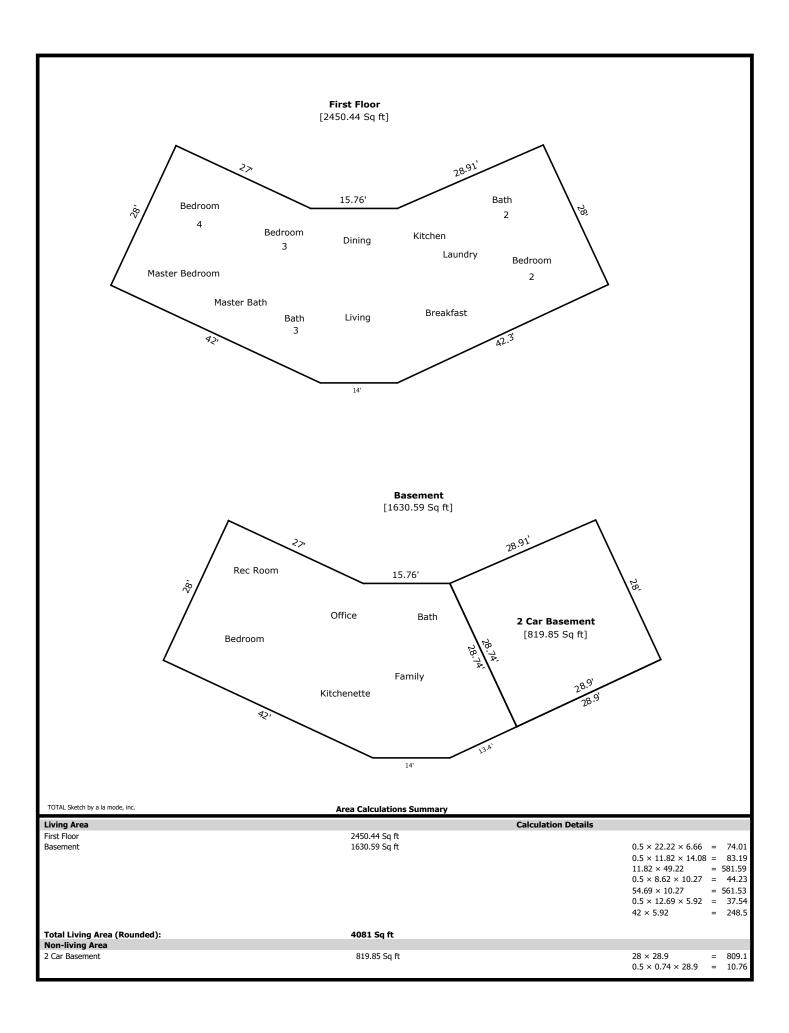

3600 Stoneridge- 4081 sq ft

1st Level- 2450 sq ft

Living 29 x 17 Dining 11 x 12 Kitchen 11 x 13 Breakfast 13 x 11 Laundry 5 x 5 Bed 2 21 x 13 Bath 2 6 x 8 Bath 3 7 x 5 Bed 3 11 x 12 Bed 4 10 x 12 Master Bed 13 x 16 Master Bath 13 x 6

## Basement- 1631 sq ft

Office 13 x 12 Rec 16 x 12 Bed 18 x 13 Kitchenette 11 x 13 Family 27 x 26 Bath 8 x 5

| Signature                         |                 | Signature             |       |
|-----------------------------------|-----------------|-----------------------|-------|
| Name Jeremy Skalet                |                 | Name                  |       |
| Date Signed                       |                 | Date Signed           |       |
| State Certification # <u>3215</u> | State <u>TN</u> | State Certification # | State |
| Or State License #                | State           | Or State License #    | State |

## **Building Sketch**

| Borrower         | David Dowling          |             |          |                |  |
|------------------|------------------------|-------------|----------|----------------|--|
| Property Address | 3630 Stoneridge        |             |          |                |  |
| City             | Knoxville              | County Knox | State TN | Zip Code 37932 |  |
| Lender/Client    | The Holli McCray Group |             |          |                |  |