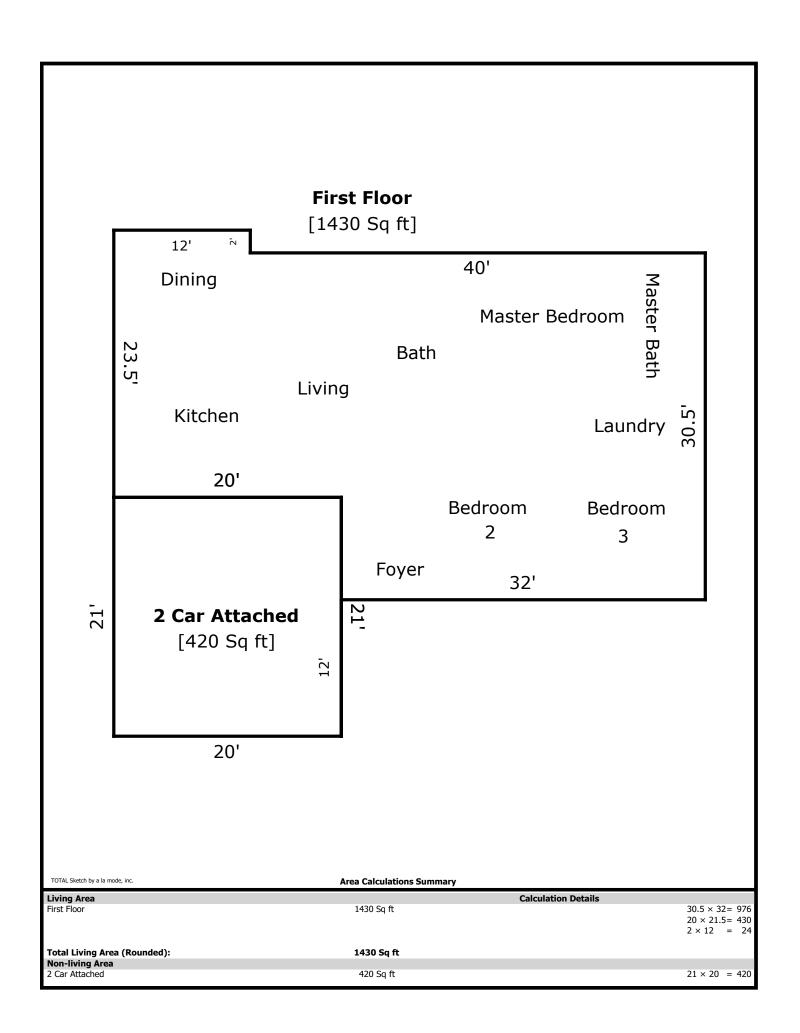

## 2134 Blue Sage- 1430 sq ft

Kitchen 12 x 10 Dining 12 x 10 Living 16 x 18 Bath 2 8 x 5 Bed 2 11 x 11 Bed 3 11 x 11 Laundry 5 x 6 Master Bed 12 x 14 Master Bath 11 x 5

| Signature                  |          | Signature             |       |
|----------------------------|----------|-----------------------|-------|
| Name Jeremy Skalet         |          | Name                  |       |
| Date Signed                |          | Date Signed           |       |
| State Certification # 3215 | State TN | State Certification # | State |
| Or State License #         | State    | Or State License #    | State |

## **Building Sketch**

| Borrower         | Laurie Hall            |        |      |       |    |          |       |  |
|------------------|------------------------|--------|------|-------|----|----------|-------|--|
| Property Address | 2134 Blue Sage Ln      |        |      |       |    |          |       |  |
| City             | Knoxville              | County | Knox | State | TN | Zip Code | 37932 |  |
| Lender/Client    | The Holli McCray Group |        |      |       |    |          |       |  |