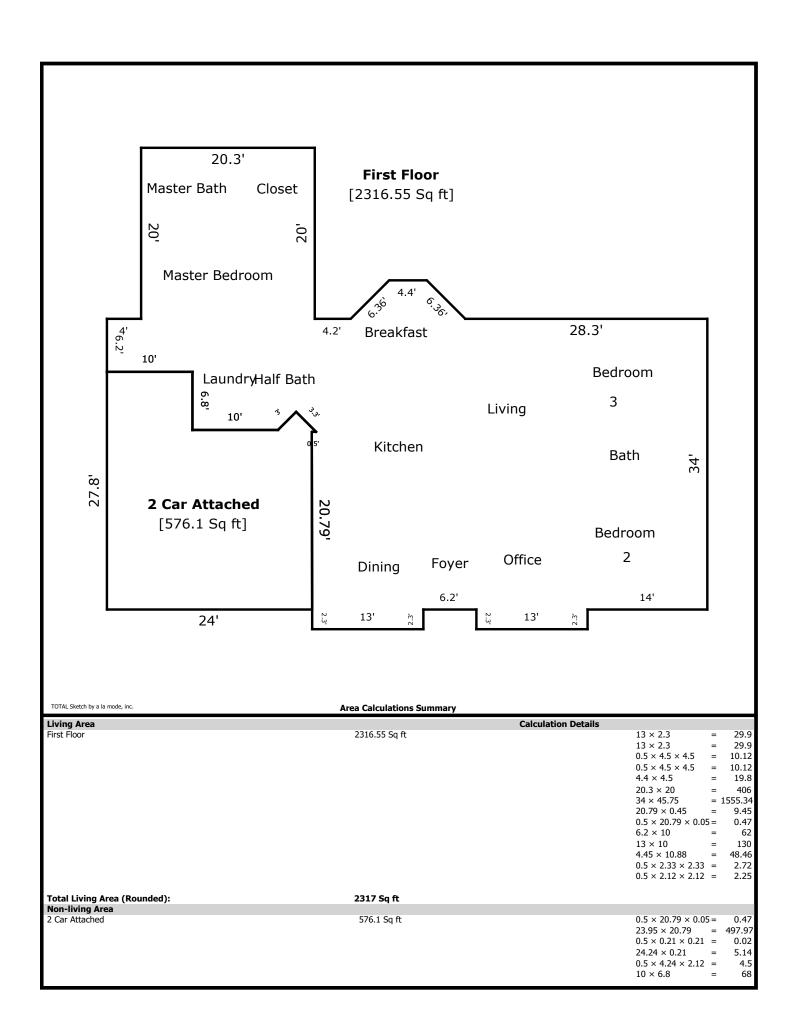

1505 Nutgrove- 2317 sq ft

Laundry/Half Bath 9 x 6 Master Bed 19 x 16 Master Bath 13 x 9 Kitchen 15 x 9 Breakfast 12 x 8 Living 22 x 14 Dining 13 x 12 Office 12 x 12 Bed 2 13 x 11 Bath 10 x 5 Bed 3 13 x 12

## **Building Sketch**

| Borrower         | Wes Hightower          |        |      |       |    |          |       |  |
|------------------|------------------------|--------|------|-------|----|----------|-------|--|
| Property Address | 1505 Nutgrove          |        |      |       |    |          |       |  |
| City             | Knoxville              | County | Knox | State | TN | Zip Code | 37932 |  |
| Lender/Client    | The Holli McCray Group |        |      |       |    |          |       |  |