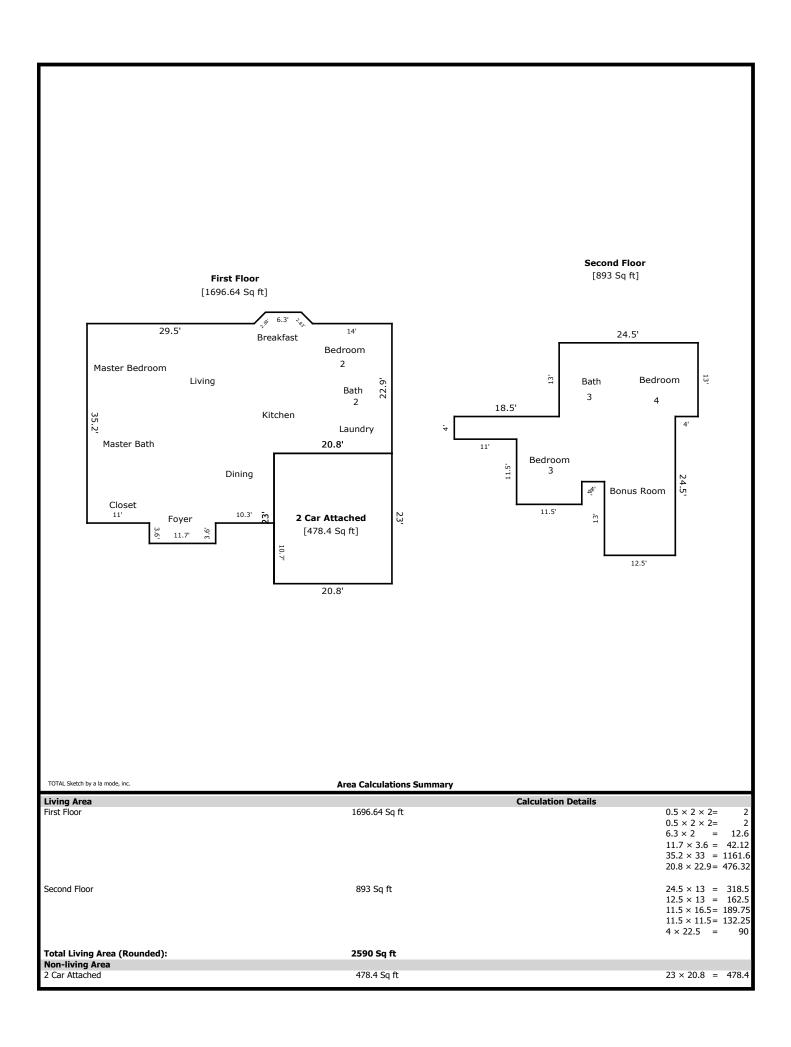

12610 Hunters Creek Ln- 2590 sq ft

1st Level- 1696 sq ft

Dining 12 x 10 Living 18 x 15 Kitchen 11 x 11 Breakfast 9 x 9 Laundry 5 x 5 Bath 2 7 x 5 Bed 2 11 x 10 Master Bed 17 x 13 Master Bath 9 x 9 Master Closet 10 x 7

2nd Level- 894 sq ft

Bed 2 11 x 11 Bed 3 12 x 12 Bath 3 12 x 10 Bonus 20 x 12

| Signature                         |          | Signature             |       |
|-----------------------------------|----------|-----------------------|-------|
| Name Jeremy Skalet                |          | Name                  |       |
| Date Signed                       |          | Date Signed           |       |
| State Certification # <u>3215</u> | State TN | State Certification # | State |
| Or State License #                | _ State  | Or State License #    | State |

## **Building Sketch**

| Borrower         | Will Haymes            |             |          |                |  |
|------------------|------------------------|-------------|----------|----------------|--|
| Property Address | 12610 Hunters Creek Ln |             |          |                |  |
| City             | Knoxville              | County Knox | State TN | Zip Code 37932 |  |
| Lender/Client    | The Holli McCray Group |             |          |                |  |