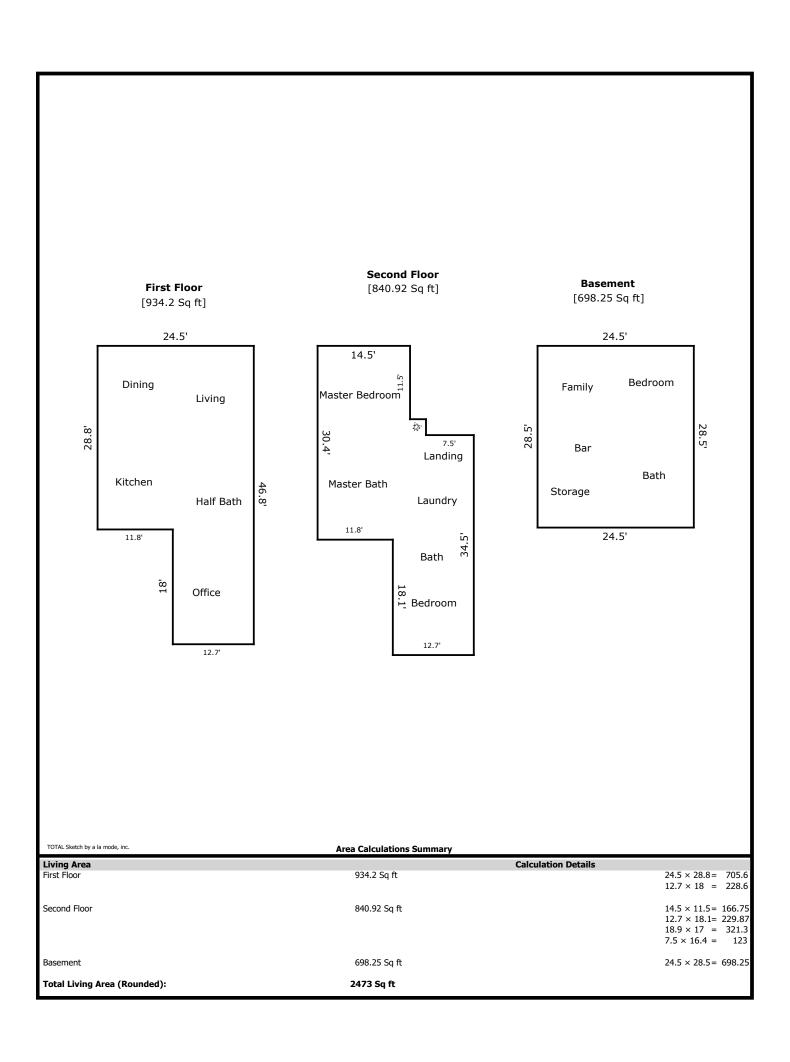

#### 8600 Olde Colony Trl 101- 2473 sq ft

1st Level- 934 sq ft

Office 19 x 11 Half Bath 5 x 4 Kitchen 14 x 8 Dining 12 x 9 Living 13 x 12

2nd Level- 841 sq ft

Master Bed 14 x 13 Master Bath 11 x 8 Bed 2 11 x 10 Bath 2 8 x 4

#### Basement- 698 sq ft

Bed 11 x 10 Bath 7 x 8 Family 20 x 11

| Signature                               | Signature                         |       |
|-----------------------------------------|-----------------------------------|-------|
| Name Jeremy Skalet                      | Name                              |       |
| Date Signed                             | Date Signed                       |       |
| State Certification # <u>3215</u> State | e <u>TN</u> State Certification # | State |
| Or State License # State                | e Or State License #              | State |

### **Building Sketch**

| Borrower         | Alice Jenks              |             |          |                |  |
|------------------|--------------------------|-------------|----------|----------------|--|
| Property Address | 8600 Olde Colony Trl 101 |             |          |                |  |
| City             | Knoxville                | County Knox | State TN | Zip Code 37932 |  |
| Lender/Client    | The Holli McCray Group   |             |          |                |  |