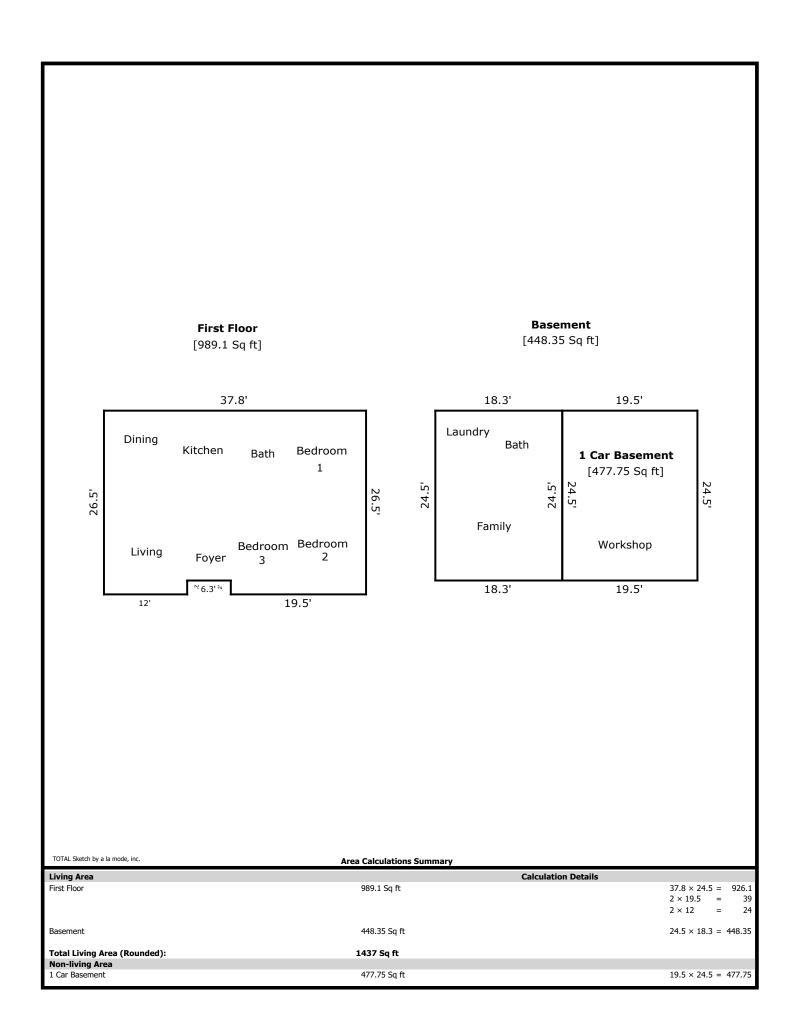

### 6000 Candler- 1437 sq ft

Property Address 6000 Candler

Lance Mitchell

The Holli McCray Group

Knoxville

### 1st Level-989 sq ft

Borrower

Lender/Client

City

Living 11 x 11 Dining 10 x 9 Kitchen 11 x 8 Bath 10 x 5 Bed 1 10 x 13 Bed 2 11 x 9 Bed 3 9 x 8

Basement- 448 sq ft

Garage 12 x 19 Workshop 12 x 19 Bath 7 x 5 Family 11 x 17 Laundry 11 x 4

### **Building Sketch**

| Borrower         | Lance Mitchell         |        |      |       |    |          |       |  |
|------------------|------------------------|--------|------|-------|----|----------|-------|--|
| Property Address | 6000 Candler           |        |      |       |    |          |       |  |
| City             | Knoxville              | County | Knox | State | TN | Zip Code | 37932 |  |
| Lender/Client    | The Holli McCray Group |        |      |       |    |          |       |  |