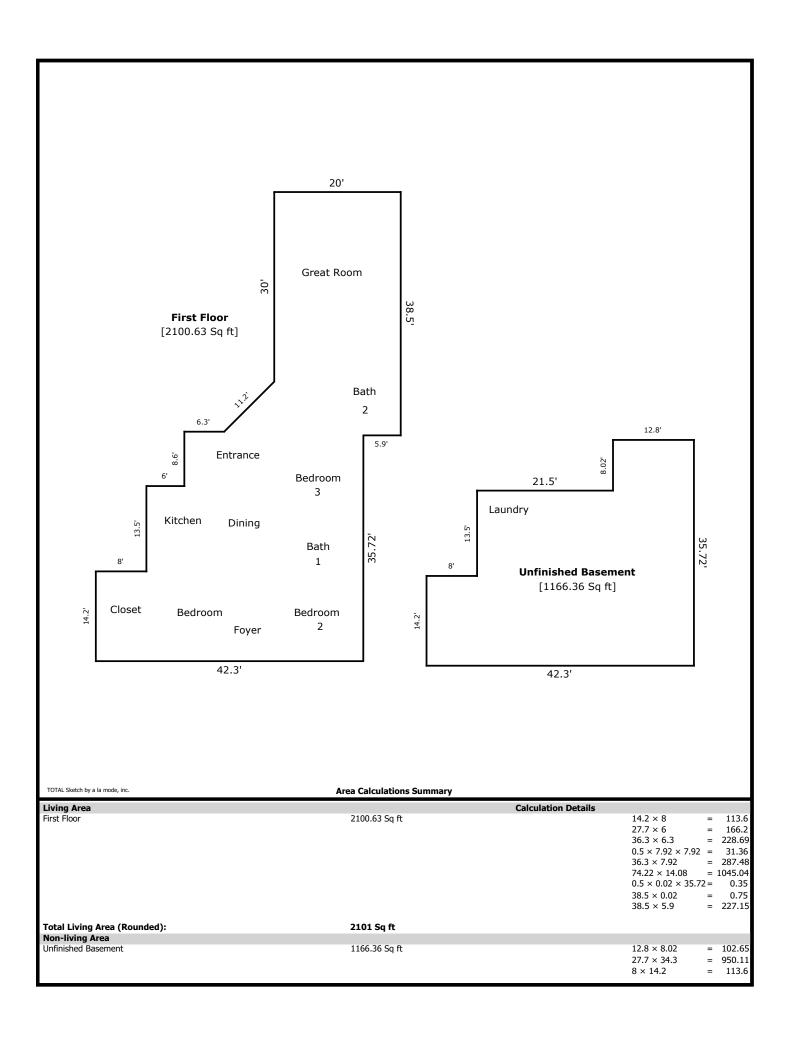

2204 Highland- 2100 sq ft

1st Level

Bed 15 x 13 Closet 13 x 7 Bed 2 13 x 12 Bath 8 x 7 Bed 3 12 x 11 Bath 2 13 x 7 Great Room 29 x 19 Dining 10 x 9 Kitchen 13 x 12

Basement- 1166 sq ft

| Signature                           | Signature                   |
|-------------------------------------|-----------------------------|
| Name Jeremy Skalet                  | Name                        |
| Date Signed                         | Date Signed                 |
| State Certification # 3215 State TN | State Certification # State |
| Or State License # State            | Or State License # State    |

#### **Building Sketch**

| Borrower         | Seth Knisley                    |             |          |                |  |
|------------------|---------------------------------|-------------|----------|----------------|--|
| Property Address | 2204 Highland                   |             |          |                |  |
| City             | Knoxville                       | County Knox | State TN | Zip Code 37932 |  |
| Lender/Client    | Re/Max Preferred Properties Inc |             |          |                |  |