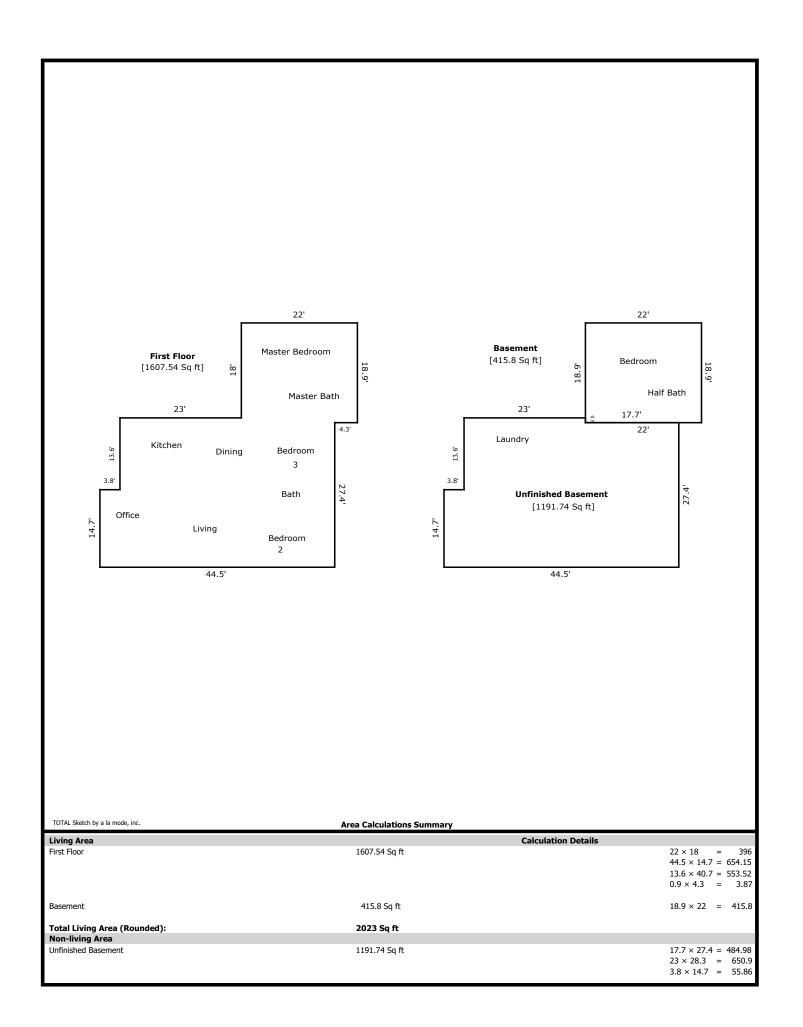

1932 Fair- 2023 sq ft

1st Level- 1607 sq ft

Living 20 x 13 Dining 13 x 9 Kitchen 14 x 10 Office 13 x 7 Bed 2 10 x 11 Bath 5 x 7 Bed 3 13 x 10 Master Bed 21 x 12 Master Bath 7 x 5

Basement- 416 sq ft

Bed 21 x 12 Half Bath 8 x 5

Unfinished Basement- 1191 sq ft

| Signature                  |          | Signature             |       |
|----------------------------|----------|-----------------------|-------|
| Name Jeremy Skalet         |          | Name                  |       |
| Date Signed                |          | Date Signed           |       |
| State Certification # 3215 | State TN | State Certification # | State |
| Or State License #         | State    | Or State License #    | State |

## **Building Sketch**

| Borrower         | Ben Gadd               |        |      |       |    |          |       |  |
|------------------|------------------------|--------|------|-------|----|----------|-------|--|
| Property Address | 1932 Fair              |        |      |       |    |          |       |  |
| City             | Knoxville              | County | Knox | State | TN | Zip Code | 37932 |  |
| Lender/Client    | The Holli McCray Group |        |      |       |    |          |       |  |