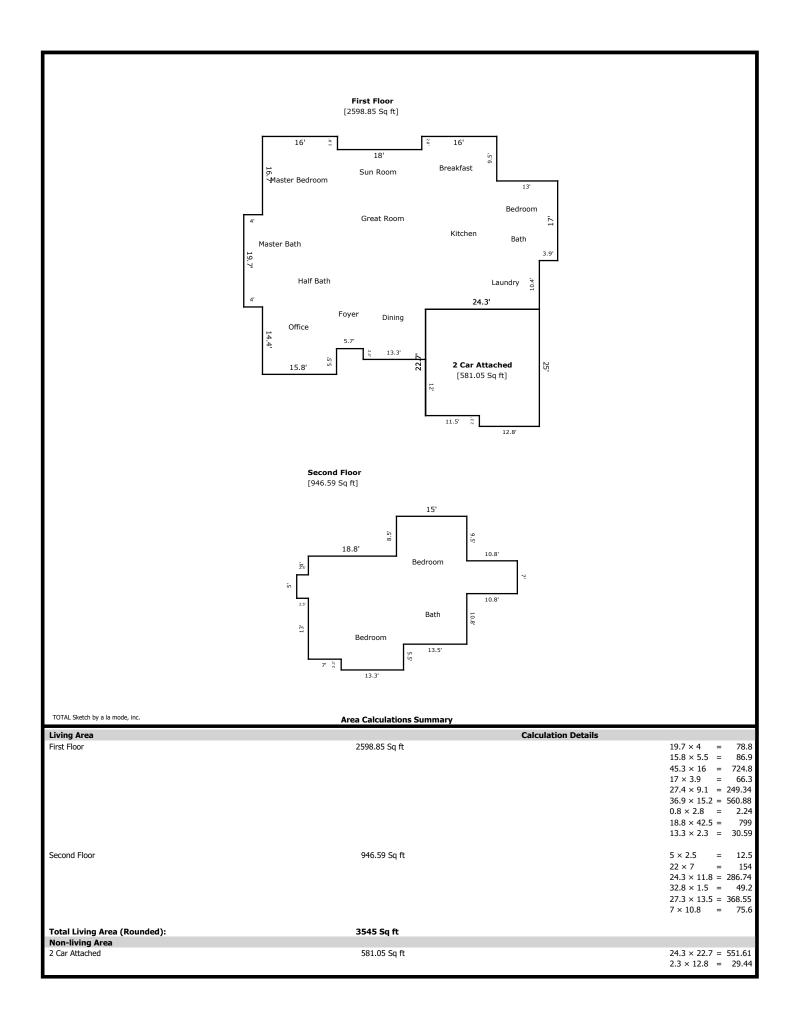

931 Blackstone- 3545 sq ft

1st Level- 2499 sq ft 2nd Level- 946 sq ft Garage- 581 sq ft

| Signature                  |          | Signature             |       |
|----------------------------|----------|-----------------------|-------|
| Name Jeremy Skalet         |          | Name                  |       |
| Date Signed                |          | Date Signed           |       |
| State Certification # 3215 | State TN | State Certification # | State |
| Or State License #         | State    | Or State License #    | State |

## **Building Sketch**

| Borrower         | John Rhea      |          |              |       |    |          |       |  |
|------------------|----------------|----------|--------------|-------|----|----------|-------|--|
| Property Address | 931 Blackstone |          |              |       |    |          |       |  |
| City             | Knoxville      | County K | <b>C</b> nox | State | TN | Zip Code | 37934 |  |
| Lender/Client    | John Rhea      |          |              |       |    |          |       |  |