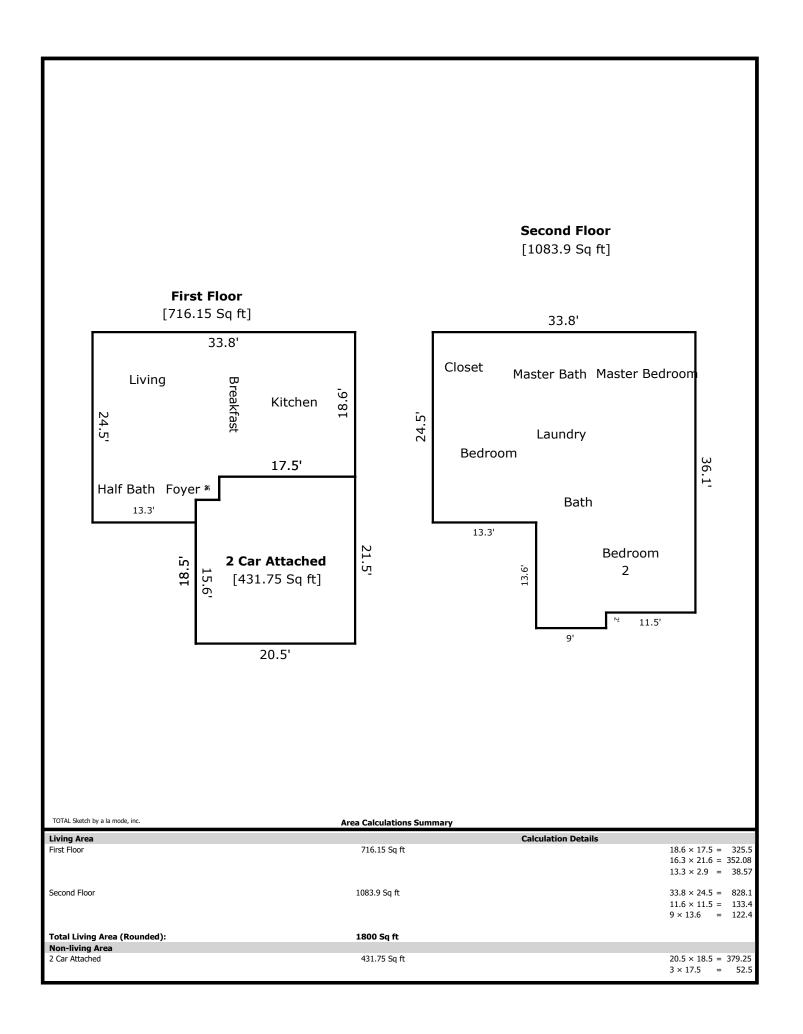

2714 Honey Hill- 1800 sq ft

1st Level- 716 sq ft

Half Bath 5 x 5 Living 17 x 15 Kitchen/Breakfast 18 x 13

2nd Level- 1084 sq ft

Bed 2 13 x 14
Bath 9 x 5
Laundry 5 x 7
Bed 3 11 x 13
Master Bed 14 x 16
Master Bath 10 x 9

## **Building Sketch**

| Borrower         | The Holli McCray Group |             |         |                     |       |
|------------------|------------------------|-------------|---------|---------------------|-------|
| Property Address | 2714 Honey Hill        |             |         |                     |       |
| City             | Knoxville              | County Knox | State 7 | r <b>N</b> Zip Code | 37932 |
| Lender/Client    | The Holli McCray Group |             |         |                     |       |