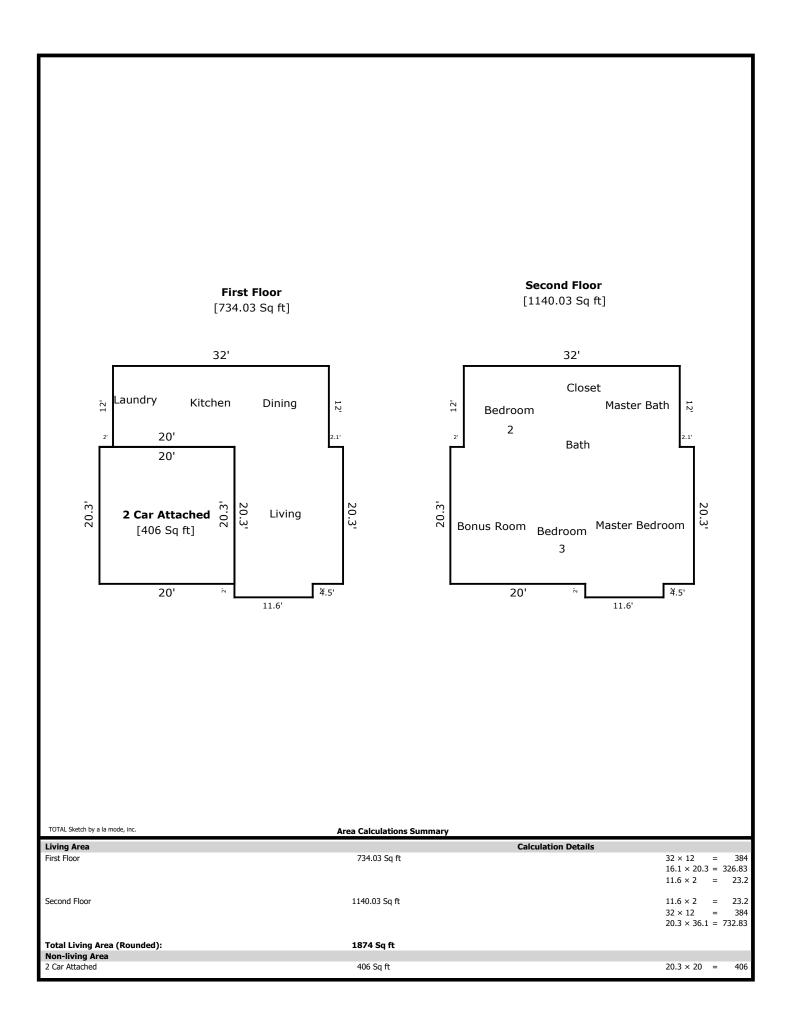

## 8416 Vessel- 1874 sq ft

1st Level- 734 sq ft

Living 17 x 15 Dining 12 x 12 Kitchen 12 x 12 Laundry 5 x 7 Half Bath 6 x 3

2nd Level- 1140 sq ft

Bed 2 11 x 11 Bonus 19 x 10 Bath 10 x 6 Bed 3 11 x 10 Master Bed 15 x 17 Master Bath 11 x 9