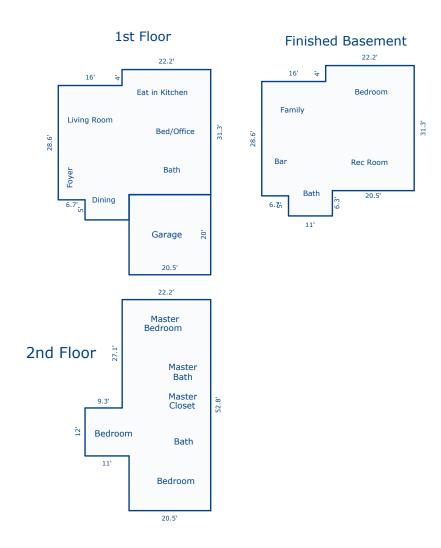

### Measurements for 813 Lourdes Lane

1st Floor 1210 square feet

2nd Floor 1260 square feet

Finished Basement 1210 square feet

Garage 410 square feet

The above measurements are completed according to appraisal industry standards.

#### **Interior Room Measurements**

1st Floor Eat-In Kitchen 21 x 11.5 Living Room 20 x 16 Dining Room 11.5 x 10 Bed/Office 11 x 11 **Bathroom** 8.5 x 5

2nd Floor

Master Bed 21 x 13.5 Master Bathroom 11 x 9.5 Master Closet 8.5 x 8 Laundry Closet 5.5 x 3 Bedroom 12 x 10.5 Bathroom 12.5 x 5 Bedroom 15.5 x 12.5

The room measurements are interior wall to interior wall and rounded to the nearest 0.5 foot.

## **Building Sketch**

| Borrower         |                   |        |      |       |    |          |       |  |
|------------------|-------------------|--------|------|-------|----|----------|-------|--|
| Property Address | 813 Lourdes Ln    |        |      |       |    |          |       |  |
| City             | Knoxville         | County | Knox | State | TN | Zip Code | 37934 |  |
| Landar/Cliant    | Alicia Marrifiold |        |      |       |    |          |       |  |

Sketch by Apex Sketch v5 Standard™

Comments:

|                             | ΔRFΔ        | CALCULATIONS | SHMMARY                                 |                                         |
|-----------------------------|-------------|--------------|-----------------------------------------|-----------------------------------------|
| Code                        | Description | OALOOLATIONO | Net Size                                | Net Totals                              |
| GLA1<br>GLA2<br>BSMT<br>GAR | First Flo   |              | 1209.67<br>1260.47<br>1209.67<br>410.00 | 1209.67<br>1260.47<br>1209.67<br>410.00 |
| Net                         | LIVABLE /   | Area         | (rounded)                               | 2470                                    |

| LIVING       | AF        | REA BREA     | KDOWN          |
|--------------|-----------|--------------|----------------|
| Bre          | Breakdown |              |                |
| First Floor  |           |              |                |
| 27.3         | x         | 38.2         | 1042.86        |
| 4.0          |           | 22.2         | 88.80          |
| 5.0<br>1.3   |           | 11.0<br>17.7 | 55.00<br>23.01 |
| Second Floor | ^         | 17.7         | 23.01          |
| 12.0         | x         | 31.5         | 378.00         |
| 27.1         | x         | 22.2         | 601.62         |
| 13.7         | x         | 20.5         | 280.85         |
|              |           |              |                |
|              |           |              |                |
|              |           |              |                |
|              |           |              |                |
|              |           |              |                |
|              |           |              |                |
|              |           |              |                |
|              |           |              |                |
|              |           |              |                |
|              |           |              |                |
|              |           |              |                |
|              |           |              |                |
|              |           |              |                |
|              |           |              |                |
|              |           |              |                |
| 7 Items      |           | (rounde      | ed) 2470       |