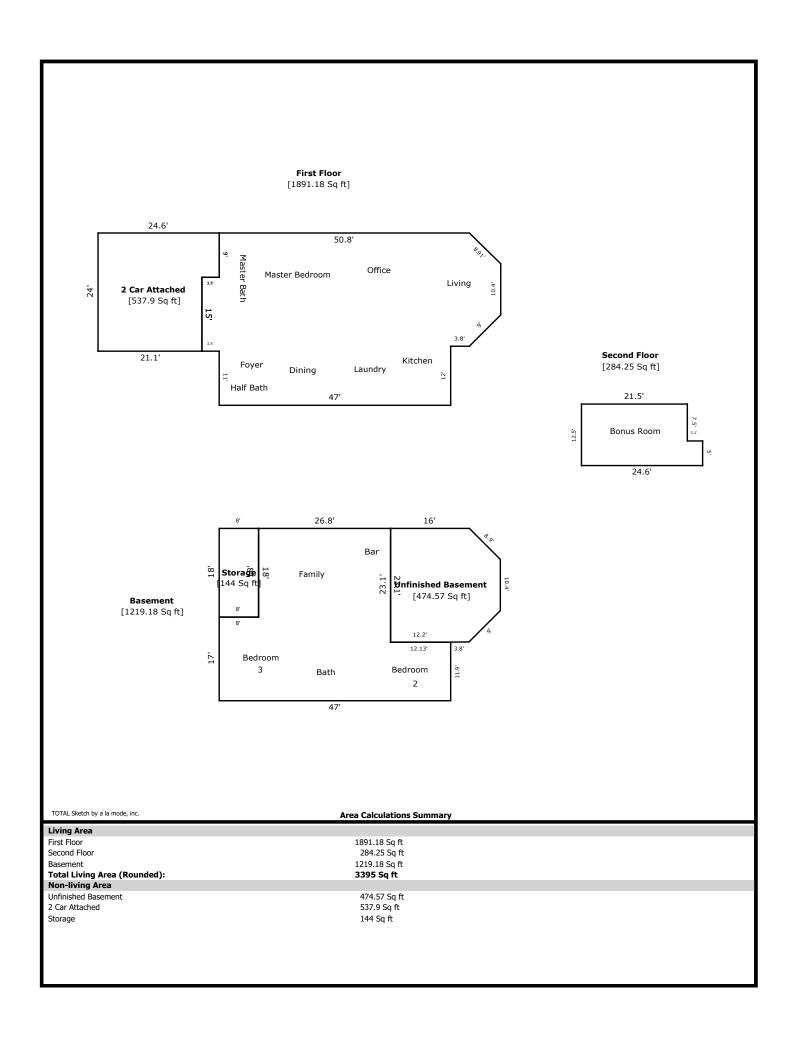

3809 Elizabeth Downs- 3395 sq ft

1st Level- 1891 sq ft

Half Bath 6 x 3 Dining 15 x 15 Master Bed 17 x 13 Master Bath 17 x 12 Laundry 8 x 7 Kitchen 15 x 11 Living 21 x 22 Office 8 x 6

2nd Level- 284

Bonus 12 x 21

Basement - 1219 sq ft

Bed 2 16 x 11 Bath 12 x 6 Family 16 x 19 Bed 3 11 x 15

Unfinished Basement- 618 sq ft

| Signature                  |          | Signature             |  |
|----------------------------|----------|-----------------------|--|
| Name Jeremy Skalet         |          | Name                  |  |
| Date Signed                |          | Date Signed           |  |
| State Certification # 3215 | State TN | State Certification # |  |
| Or State License #         | State    | Or State License #    |  |

#### **Building Sketch**

| Borrower         | Nicholas Anthony        |        |      |       |    |          |       |  |
|------------------|-------------------------|--------|------|-------|----|----------|-------|--|
| Property Address | 3809 Elizabeth Downs Ln |        |      |       |    |          |       |  |
| City             | Knoxville               | County | Knox | State | TN | Zip Code | 37932 |  |
| Lender/Client    | The Holli McCray Group  |        |      |       |    |          |       |  |