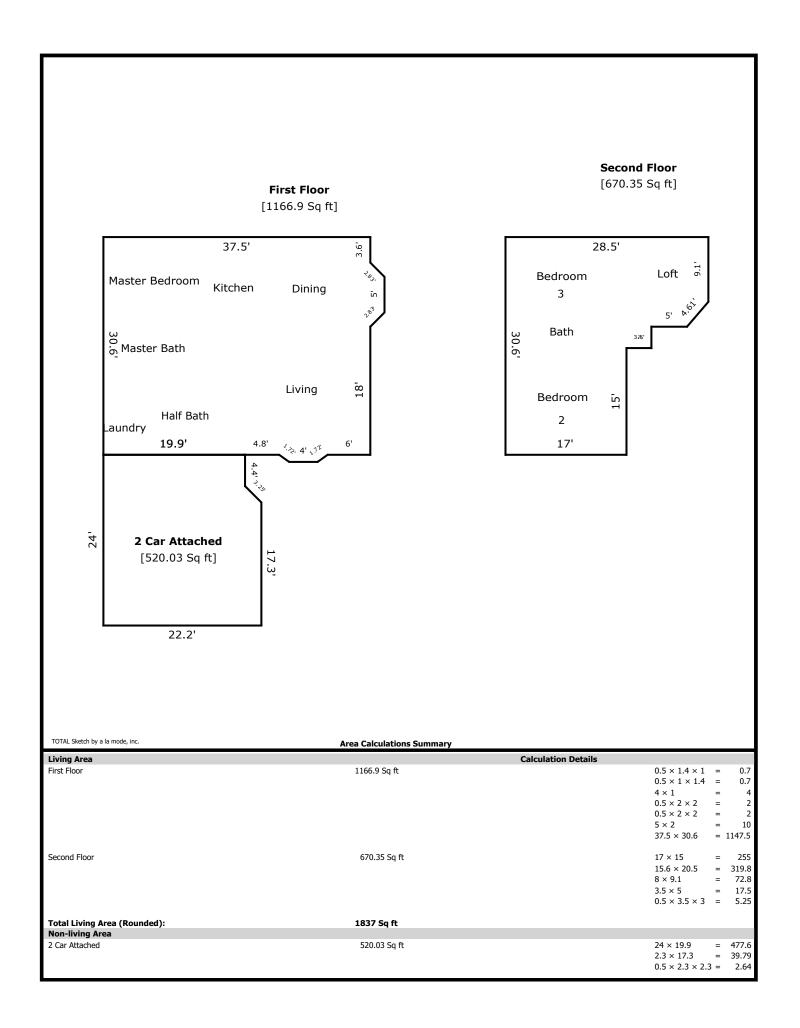

## 2300 San Lucki Way -1837 sq ft

1st Level- 1167 sq ft

Laundry 6 x 5 Half Bath 5 x 5 Living 17 x 15 Dining 11 x 12 Kitchen 10 x 10 Master Bed 16 x 14 Master Bath 10 x 10

2nd Level- 670 sq ft

Loft 11 x 11 Bed 2 12 x 12 Bath 13 x 5 Bed 3 12 x 12

## **Building Sketch**

| Borrower         | Gail Gnade             |        |      |       |    |          |       |  |
|------------------|------------------------|--------|------|-------|----|----------|-------|--|
| Property Address | 2300 San Lucki Way     |        |      |       |    |          |       |  |
| City             | Knoxville              | County | Knox | State | TN | Zip Code | 37932 |  |
| Lender/Client    | The Holli McCray Group |        |      |       |    |          |       |  |