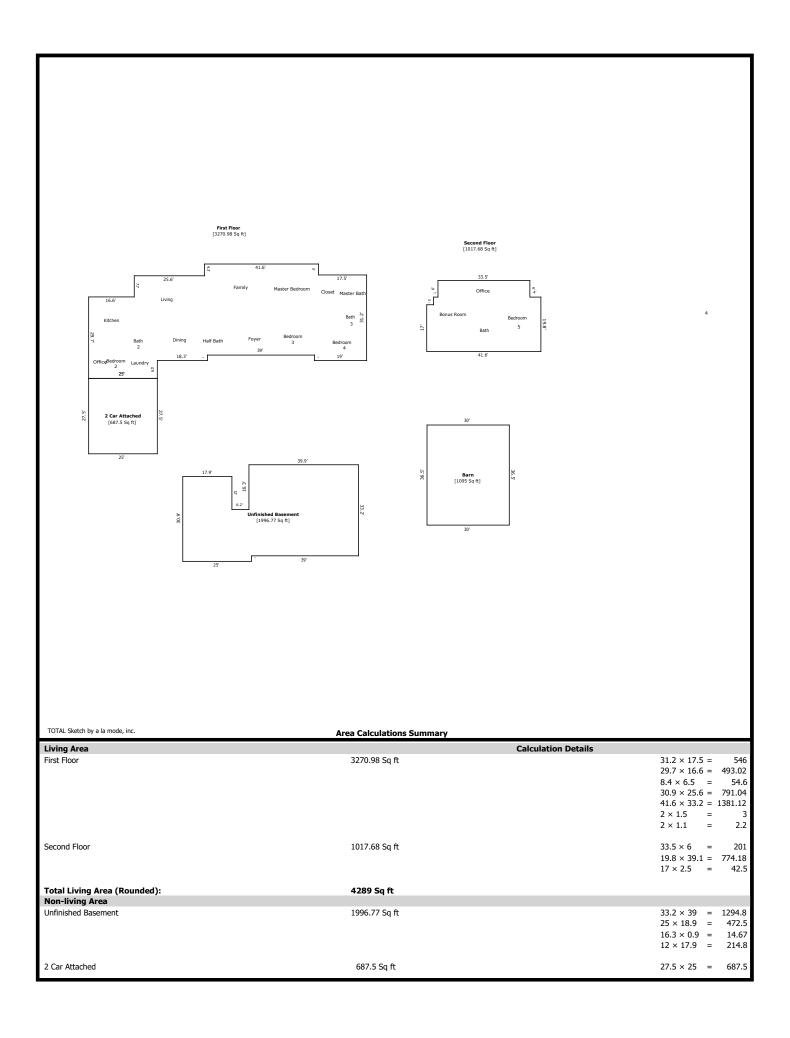

## Supplemental Addendum

File No. 0043461 Billie McElroy Property Address 2105 N Economy Morristown County Hamblen State TN Zip Code 37932 Lender/Client The Holli McCray Group

2105 N Economy- 4289 sq ft

1st Level- 3272 sq ft

Borrower

City

Laundry 11 x 8 Office/Bed 2 12 x 13 Bath 2 5 x 7 Kitchen 20 x 15 Living 16 x 21 Dining 18 x 12 Half Bath 8 x 8 Family 23 x 15 Master Bed 15 x 16 Master Bath 8 x 7 Master Closet 11 x 9 Bed 3 15 x 11 Bed 4 15 x 13 Bath 3 11 x 8

2nd Level- 1017 sq ft

Bed 5 16 x 19 Office 9 x 8 Bath 4 10 x 8 Bonus 15 x 12

Unfinished Basement- 1996 sq ft

| Signature             | ure Signature |          |                       |       |
|-----------------------|---------------|----------|-----------------------|-------|
| Name Jeremy Sk        | alet          |          | Name                  |       |
| Date Signed           |               |          | Date Signed           |       |
| State Certification # | 3215          | State TN | State Certification # | State |
| Or State License #    |               | State    | Or State License #    | State |

## **Building Sketch**

| Borrower         | Billie McElroy         |                |          |                |  |
|------------------|------------------------|----------------|----------|----------------|--|
| Property Address | 2105 N Economy         |                |          |                |  |
| City             | Morristown             | County Hamblen | State TN | Zip Code 37932 |  |
| Lender/Client    | The Holli McCray Group |                |          |                |  |