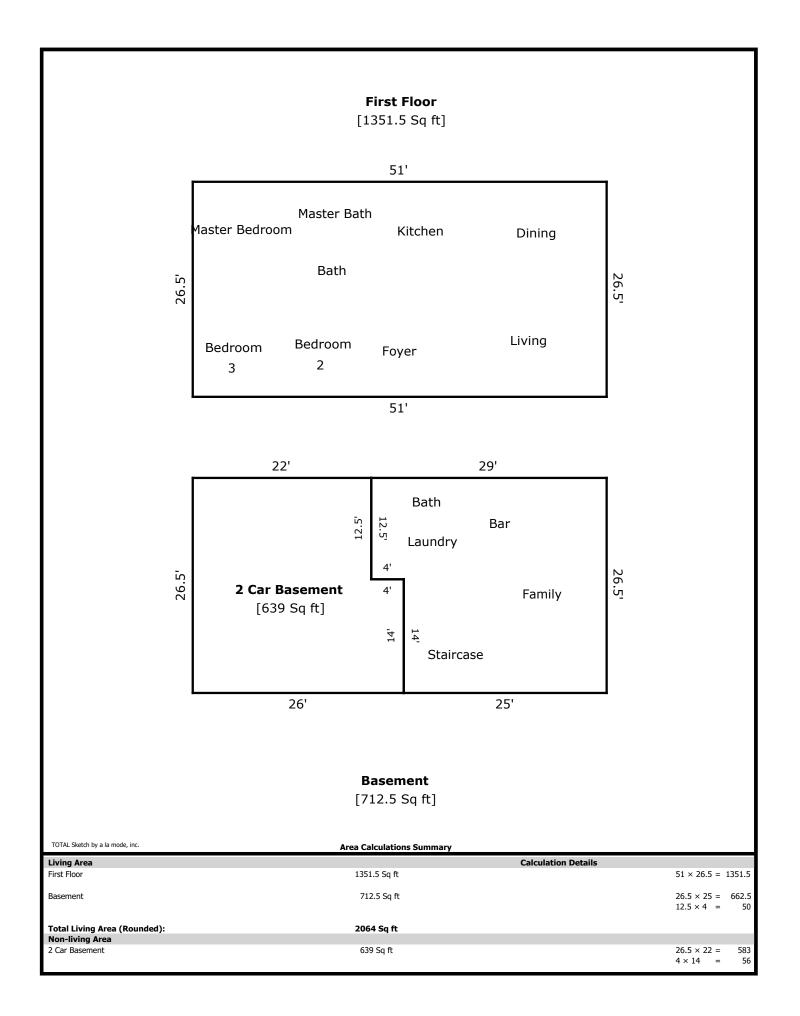

## 537 Tennessee Cir- 2064 sq ft

1st Level- 1351 sq ft

Kitchen 12 x 12
Dining 12 x 12
Living 13 x 14
Bed 2 11 x 14
Bath 8 x 6
Bed 3 12 x 10
Master Bed 12 x 13
Master Bath 8 x 5

Basement- 713 sq ft

Bath/Laundry 11 x 7 Family 24 x 14

## **Building Sketch**

| Borrower         | The Holli McCray Group |        |          |                |
|------------------|------------------------|--------|----------|----------------|
| Property Address | 537 Tennessee Cir      |        |          |                |
| City             | Seymour                | County | State TN | Zip Code 37932 |
| Lender/Client    | The Holli McCray Group |        |          |                |