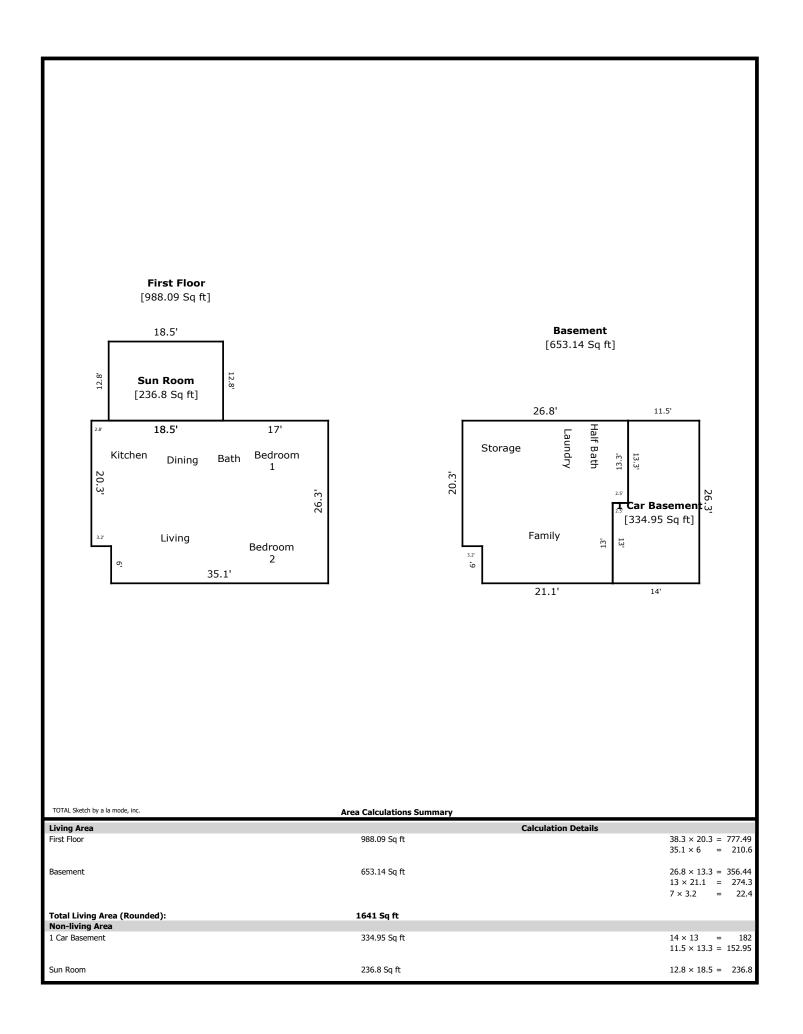

# 2111 N Park- 1641 sq ft

1st Level- 988 sq ft

Living 13 x 14 Kitchen 12 x 8 Dining 12 x 9 Bath 8 x 6 Bed 1 12 x 9 Bed 2 13 x 11

Basement- 653 sq ft

Half Bath/Laundry 11 x 6 Family 23 x 12 Storage 11 x 8

| Signature                  |          | Signature             |       |
|----------------------------|----------|-----------------------|-------|
| Name Jeremy Skalet         |          | Name                  |       |
| Date Signed                |          | Date Signed           |       |
| State Certification # 3215 | State TN | State Certification # | State |
| Or State License #         | State    | Or State License #    | State |

# **Building Sketch**

| Borrower         | James Coy              |        |      |       |    |          |       |  |
|------------------|------------------------|--------|------|-------|----|----------|-------|--|
| Property Address | 2111 N Park Blvd       |        |      |       |    |          |       |  |
| City             | Knoxville              | County | Knox | State | TN | Zip Code | 37917 |  |
| Lender/Client    | The Holli McCray Group |        |      |       |    |          |       |  |