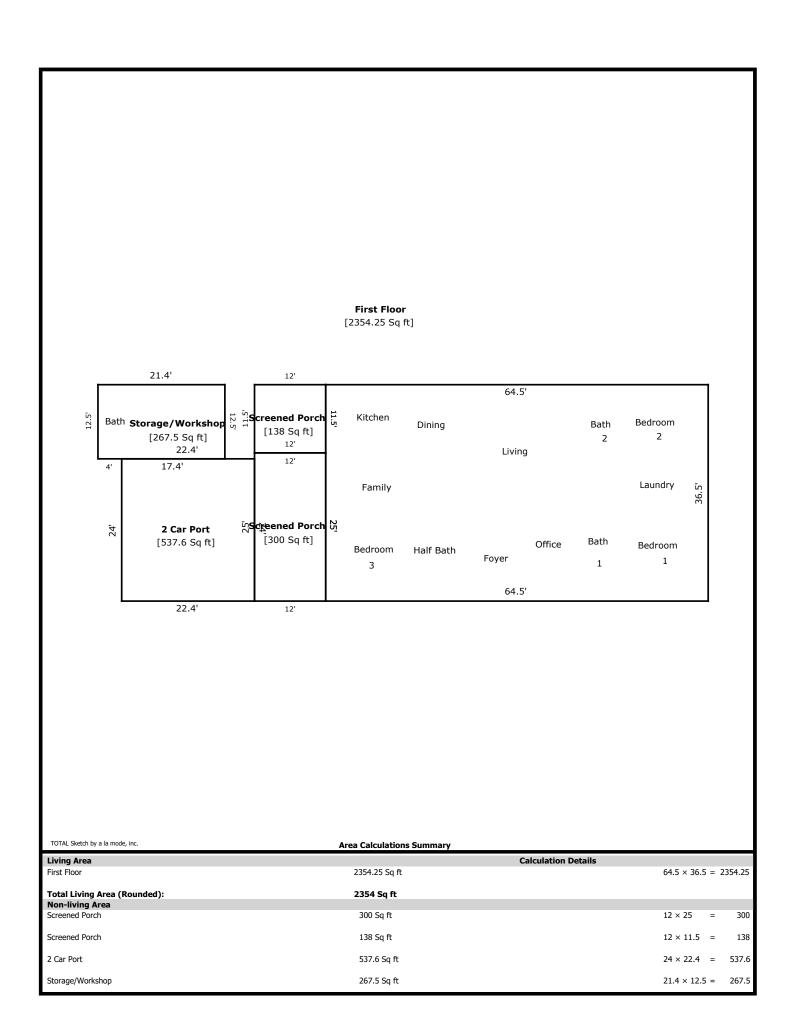

## 11716 Mountain View- 2354 sq ft

Bed 1 11 x 15 Bath 1 8 x 8 Laundry 7 x 8 Laundry 7 x 8
Bed 2 15 x 12
Bath 2 12 x 8
Office 11 x 12
Living 15 x 17
Dining 11 x 7
Kitchen 15 x 11
Family 11 x 12
Bed 3 11 x 15

Bed 3 11 x 15 Half Bath 5 x 4

| Signature                  |          | Signature             |         |
|----------------------------|----------|-----------------------|---------|
| Name Jeremy Skalet         |          | Name                  |         |
| Date Signed                |          | Date Signed           |         |
| State Certification # 3215 | State TN | State Certification # | State _ |
| Or State License #         | State    | Or State License #    | State   |

## **Building Sketch**

| Borrower         | Martha Riorda          |        |      |      |      |          |       |  |
|------------------|------------------------|--------|------|------|------|----------|-------|--|
| Property Address | 11716 Mountain View    |        |      |      |      |          |       |  |
| City             | Knoxville              | County | Knox | Stat | e TN | Zip Code | 37932 |  |
| Lender/Client    | The Holli McCray Group |        |      |      |      |          |       |  |