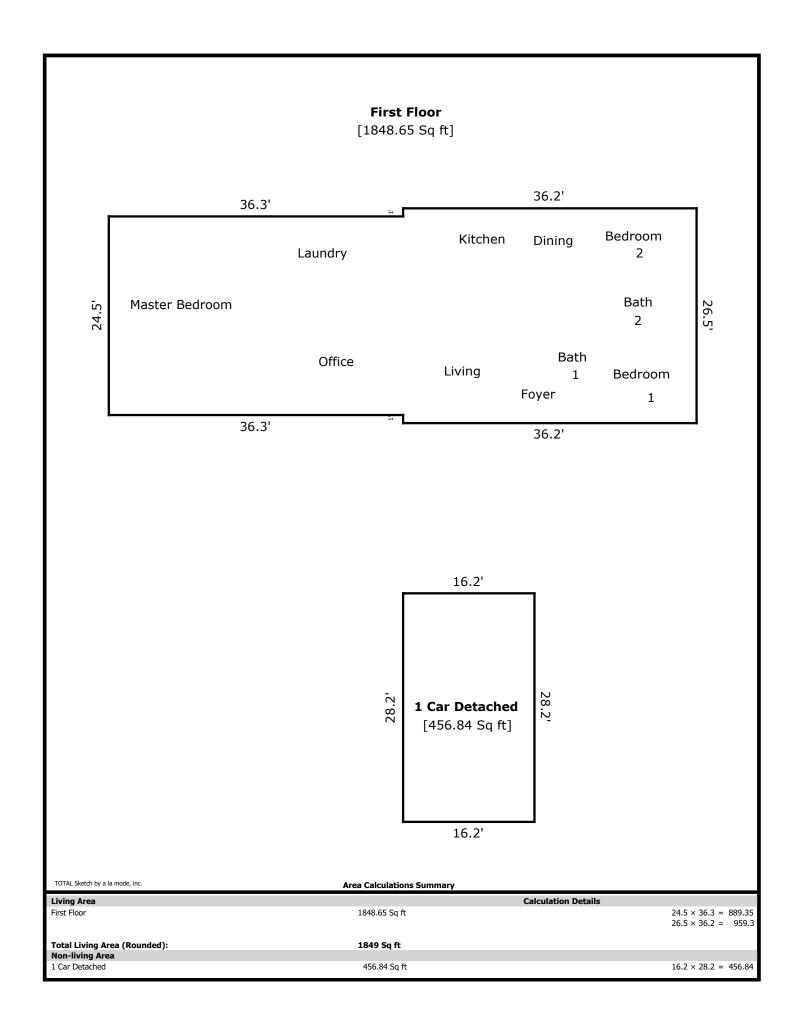

#### 9236 Brock- 1848 sq ft

Bath 1 5 x 8
Bed 1 15 x 14
Bath 2 7 x 5
Bed 2 11 x 9
Dining 8 x 8
Kitchen 8 x 9
Living 10 x 16
Office 12 x 8
Laundry 13 x 12
Master Bed 23 x 23

| Signature                  |          | Signature             |       |
|----------------------------|----------|-----------------------|-------|
| Name Jeremy Skalet         |          | Name                  |       |
| Date Signed                |          | Date Signed           |       |
| State Certification # 3215 | State TN | State Certification # | State |
| Or State License #         | State    | Or State License #    | State |

#### **Building Sketch**

| Borrower         | The Holli McCray Group |        |          |                |
|------------------|------------------------|--------|----------|----------------|
| Property Address | 9236 Brock Rd          |        |          |                |
| City             | Knoxville              | County | State TN | Zip Code 37932 |
| Lender/Client    | The Holli McCray Group |        |          |                |