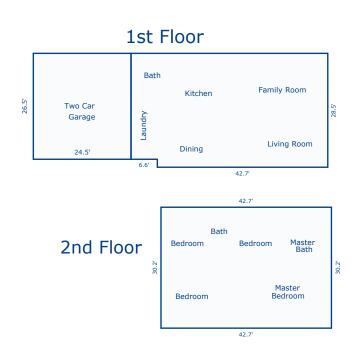

## Measurements for 1625 Winding Ridge Trl

1st Floor 1392 square feet

2nd Floor 1290 square feet

**Finished Basement** 1217 square feet

The above measurements are completed according to appraisal industry standards.

## **Interior Room Measurements**

1st Floor Kitchen 16 x 14 Family Room 26 x 14 Living Room 16.5 x 13.5 **Dining Room** 15 x 11 Bath 7 x 6.5 Laundry 14 x 6.5

2nd Floor

**Master Bedroom** 14 x 22.5 x irr **Master Bathroom** 15.5 x 5 x irr 10 x 12 Bedroom **Bathroom** 10 x 6.5 Bedroom 13.5 x 10.5 Bedroom 15 x 13

## **Building Sketch**

| Borrower         | Nancy Westerling       |       |        |       |    |          |       |  |
|------------------|------------------------|-------|--------|-------|----|----------|-------|--|
| Property Address | 1625 Winding Ridge Trl |       |        |       |    |          |       |  |
| City             | Knoxville              | Count | y Knox | State | TN | Zip Code | 37922 |  |
| Lender/Client    | Nancy Westerling       |       |        |       |    |          |       |  |

Basement

Sketch by Apex Sketch v5 Standard™

Comments:

| Code                        | AREA Description                             | CALCULATIONS | SUMMARY<br>Net Size                     | Net Totals                              |
|-----------------------------|----------------------------------------------|--------------|-----------------------------------------|-----------------------------------------|
| GLA1<br>GLA2<br>BSMT<br>GAR | First Flo<br>Second F:<br>Finished<br>Garage |              | 1391.85<br>1289.54<br>1216.95<br>649.25 | 1391.85<br>1289.54<br>1216.95<br>649.25 |
| Net                         | LIVABLE /                                    | Area         | (rounded)                               | 2681                                    |

|              |           | REA BREAK |         |
|--------------|-----------|-----------|---------|
| В            | Subtotals |           |         |
| First Floor  |           |           |         |
|              | x         | 26.5      | 1306.45 |
| 2.0          | x         | 42.7      | 85.40   |
| Second Floor |           |           |         |
| 42.7         | x         | 30.2      | 1289.54 |
|              |           |           |         |
|              |           |           |         |
|              |           |           |         |
|              |           |           |         |
|              |           |           |         |
|              |           |           |         |
|              |           |           |         |
|              |           |           |         |
|              |           |           |         |
|              |           |           |         |
|              |           |           |         |
|              |           |           |         |
|              |           |           |         |
|              |           |           |         |
|              |           |           |         |
|              |           |           |         |
|              |           |           |         |
|              |           |           |         |
|              |           |           |         |
|              |           |           |         |
|              |           |           |         |
|              |           |           |         |
|              |           |           |         |
| 3 Items      |           | (rounded  | 2681    |
| O ILCITIS    |           | (Touride) | 2001    |