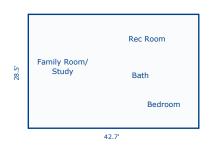

**Basement** 

Rec Room 25.5 x 13.5 Bedroom 16 x 12.5 x irr **Bathroom** 8.5 x 5 Family Room/Study 26 x 14.5

The room measurements are interior wall to interior wall and rounded to the nearest 0.5 foot.

Basement

Sketch by Apex Sketch v5 Standard™

Comments:

| Code                        | AREA Description                             | CALCULATIONS | SUMMARY<br>Net Size                     | Net Totals                              |
|-----------------------------|----------------------------------------------|--------------|-----------------------------------------|-----------------------------------------|
| GLA1<br>GLA2<br>BSMT<br>GAR | First Flo<br>Second F:<br>Finished<br>Garage |              | 1391.85<br>1289.54<br>1216.95<br>649.25 | 1391.85<br>1289.54<br>1216.95<br>649.25 |
| Net                         | LIVABLE /                                    | Area         | (rounded)                               | 2681                                    |