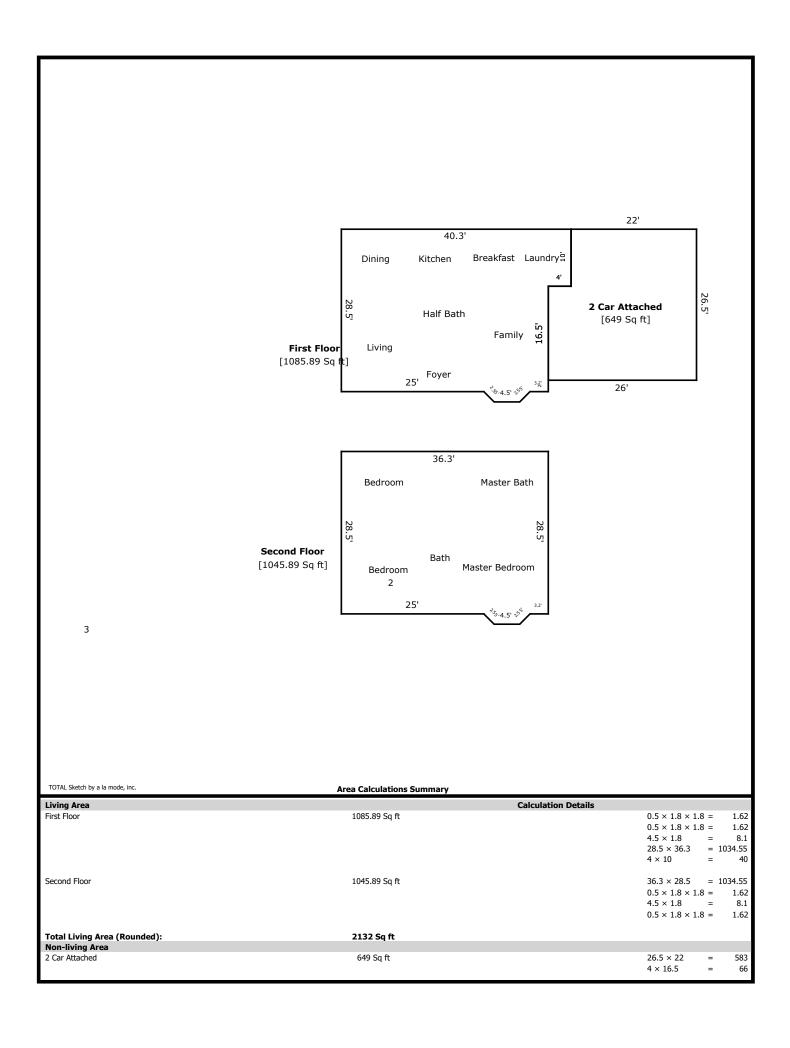

1433 Buxton- 2132 sq ft

1st Level- 1085 sq ft

Laundry 9 x 5 Family 20 x 13 Kitchen/Breakfast 20 x 9 Dining 11 x 11 Living 15 x 11 Half Bath 6 x 4

2nd Level- 1046 sq ft

Master Bed 16 x 13 Master Bath 10 x 5 Bath 6 x 9 Bed 2 13 x 11 Bed 3 23 x 10

#### **Building Sketch**

| Borrower         | Cathy Roach            |        |      |       |    |          |       |  |
|------------------|------------------------|--------|------|-------|----|----------|-------|--|
| Property Address | 1433 Buxton Dr         |        |      |       |    |          |       |  |
| City             | Knoxville              | County | Knox | State | ΤN | Zip Code | 37932 |  |
| Lender/Client    | The Holli McCray Group |        |      |       |    |          |       |  |