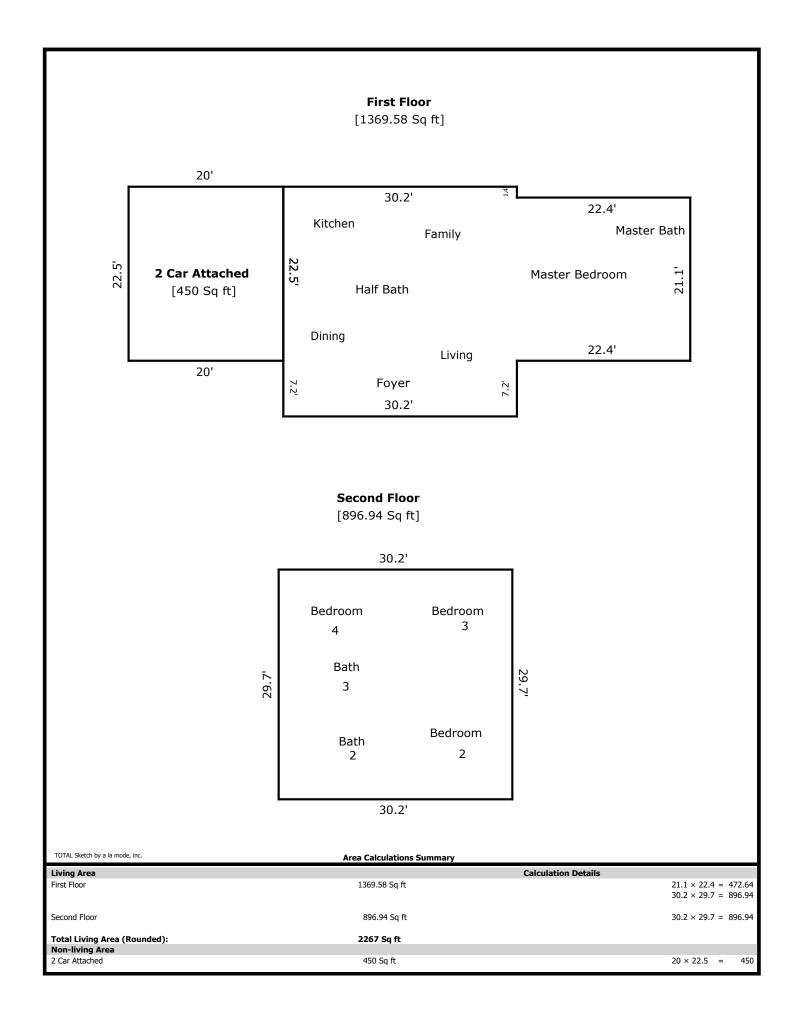

#### 1300 Clear Brook- 2266 sq ft

1st Level- 1369 sq ft

Living 13 x 13
Dining 11 x 11
Family 14 x 14
Kitchen 16 x 10
Half Bath 5 x 4
Master Bed 19 x 12
Master Bath 12 x 9

2nd Level- 897 sq ft

Bath 2 11 x 11 Bed 2 11 x 14 Bed 3 15 x 11 Bed 4 10 x 13 Bath 3 11 x 5

## **Building Sketch**

| Borrower         | The Holli McCray Group |          |     |       |    |          |       |  |
|------------------|------------------------|----------|-----|-------|----|----------|-------|--|
| Property Address | 1300 Clear Brook       |          |     |       |    |          |       |  |
| City             | Knoxville              | County K | nox | State | TN | Zip Code | 37932 |  |
| Lender/Client    | The Holli McCray Group |          |     |       |    |          |       |  |