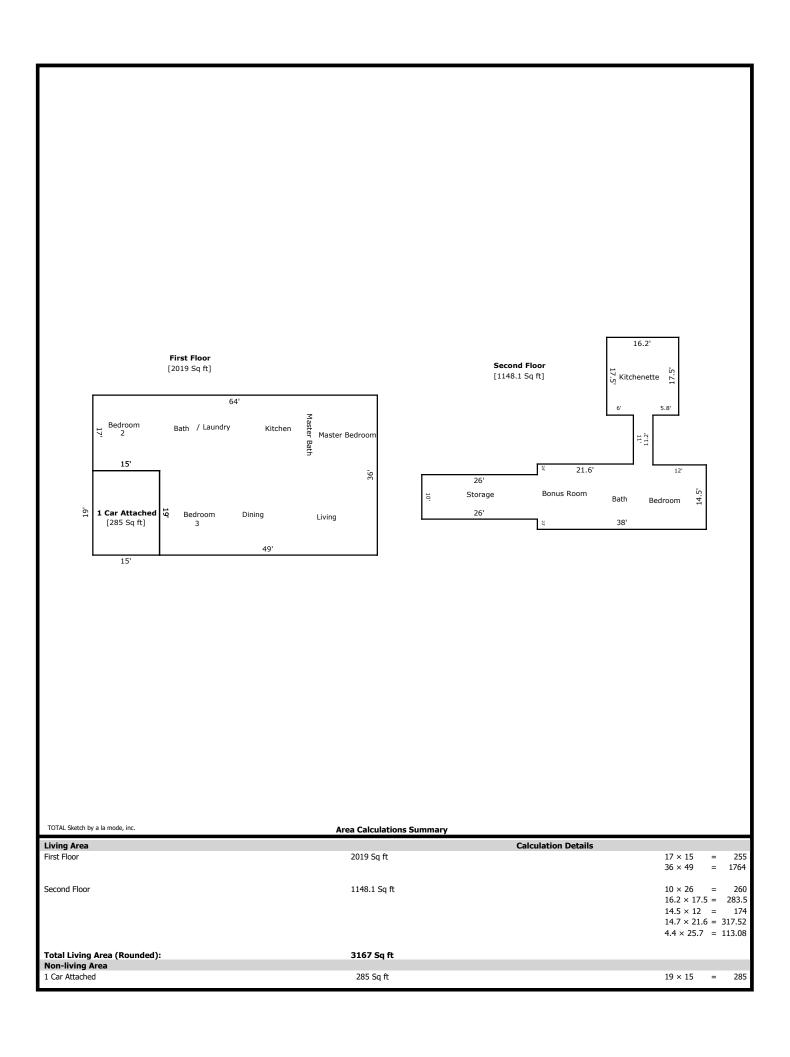

## **Building Sketch**

| Borrower         | The Holli McCray Group |        |          |                |  |
|------------------|------------------------|--------|----------|----------------|--|
| Property Address | 1145 Mehaffey          |        |          |                |  |
| City             | Knoxville              | County | State TN | Zip Code 37932 |  |
| Lender/Client    | The Holli McCray Group |        |          |                |  |

1145 Mehaffey- 3167 sq ft

1st Level- 2019 sq ft

Bed 2 11 x 14 Bed 3 16 x 10 Bath/Laundry 11 x 12 Dining 11 x 10 Master Bed 13 x 13 Master Bath 11 x 7 Living 20 x 18 Kitchen 14 x 11

2nd Level- 1148 sq ft

Bed 14 x 11 Bath 6 x 7 Kitchenette 16 x 15 Bonus 14 x 12 Storage 25 x 9