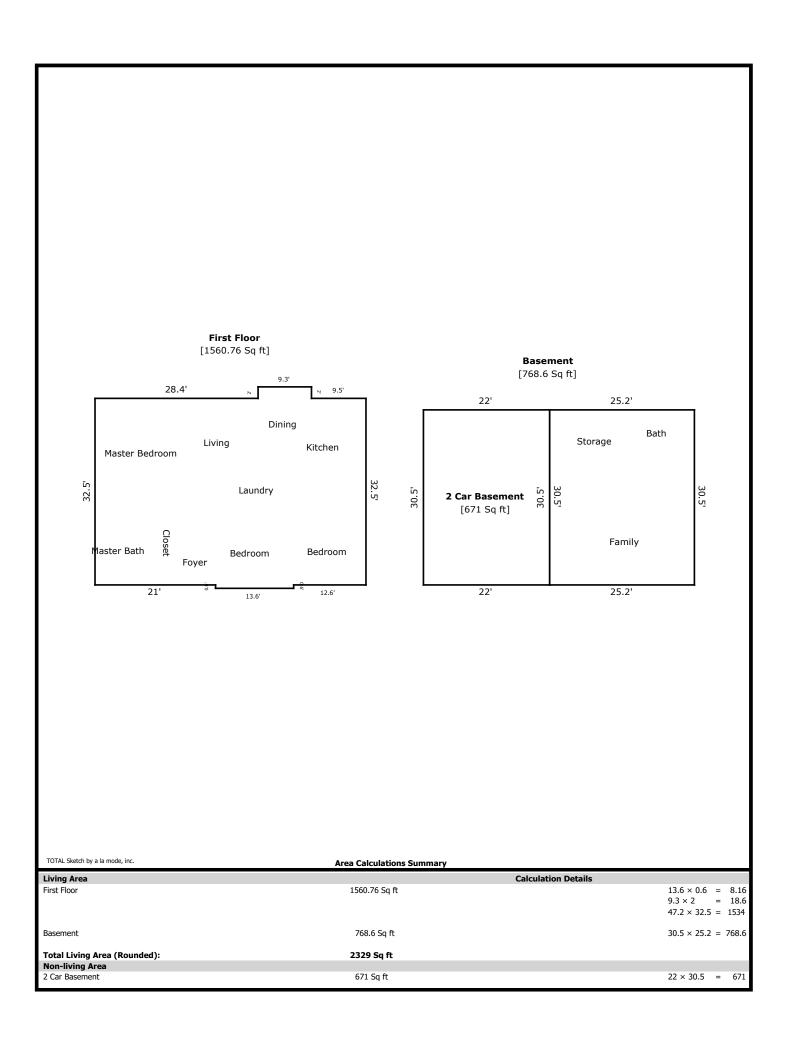

748 Greenfern Trl- 2329 sq ft

1st Level- 1561 sq ft

Living 15 x 20 Master Bed 12 x 20 Master Bath 11 x 8 Master Closet 11 x 5 Dining 13 x 8 Kitchen 11 x 10 Bed 2 11 x 11 Bed 3 10 x 10 Bath 7 x 8

Basement- 768 sq ft

Family 17 x 16 Bath 9 x 5

| Signature                         |                 | Signature             |       |
|-----------------------------------|-----------------|-----------------------|-------|
| Name Jeremy Skalet                |                 | Name                  |       |
| Date Signed                       |                 | Date Signed           |       |
| State Certification # <u>3215</u> | State <u>TN</u> | State Certification # | State |
| Or State License #                | State           | Or State License #    | State |