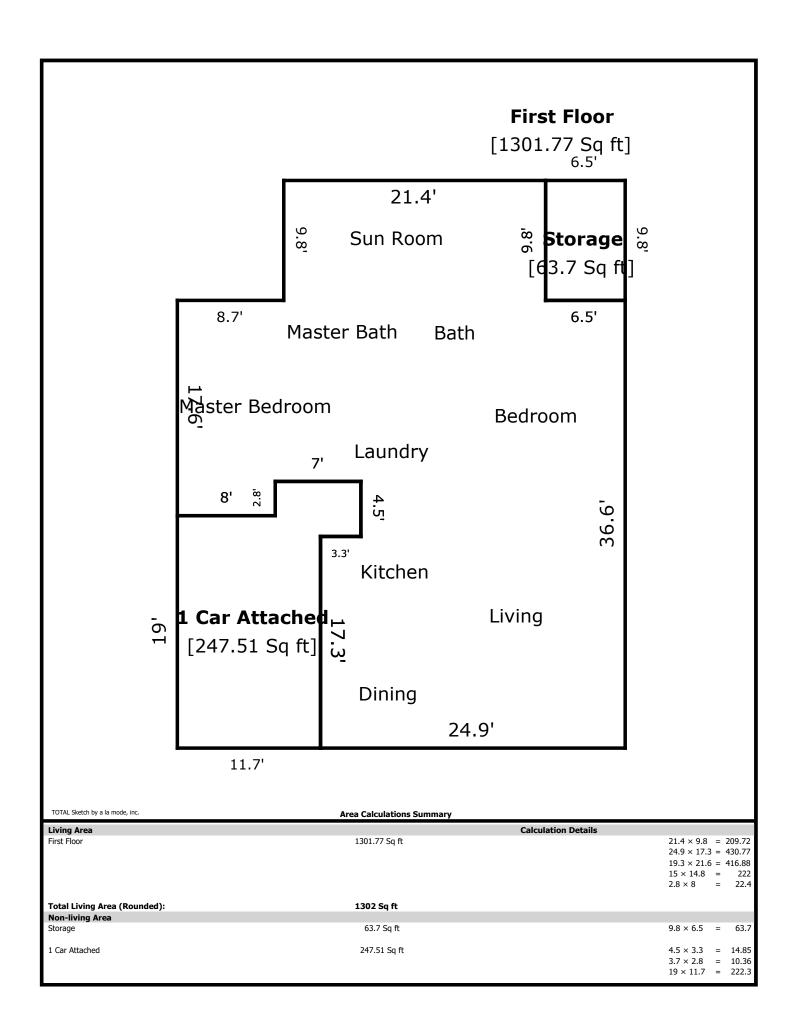

724 Exodus- 1302 sq ft

Living 14 x 17
Kitchen 10 x 17
Laundry 6 x 6
Bed 2 14 x 10
Bath 8 x 5
Master Bed 14 x 12 Master Bath 8 x 5 Sun Room 21 x 9

| Signature               |     |          | Signature             |       |
|-------------------------|-----|----------|-----------------------|-------|
| Name Jeremy Skale       | et  |          | Name                  |       |
| Date Signed             |     |          | Date Signed           |       |
| State Certification # 3 | 215 | State TN | State Certification # | State |
| Or State License #      |     | State    | Or State License #    | State |

## **Building Sketch**

| Borrower         | Peter Salzman          |          |      |       |    |          |       |  |
|------------------|------------------------|----------|------|-------|----|----------|-------|--|
| Property Address | 724 Exodus             |          |      |       |    |          |       |  |
| City             | Knoxville              | County 🖡 | Knox | State | TN | Zip Code | 37932 |  |
| Lender/Client    | The Holli McCray Group |          |      |       |    |          |       |  |