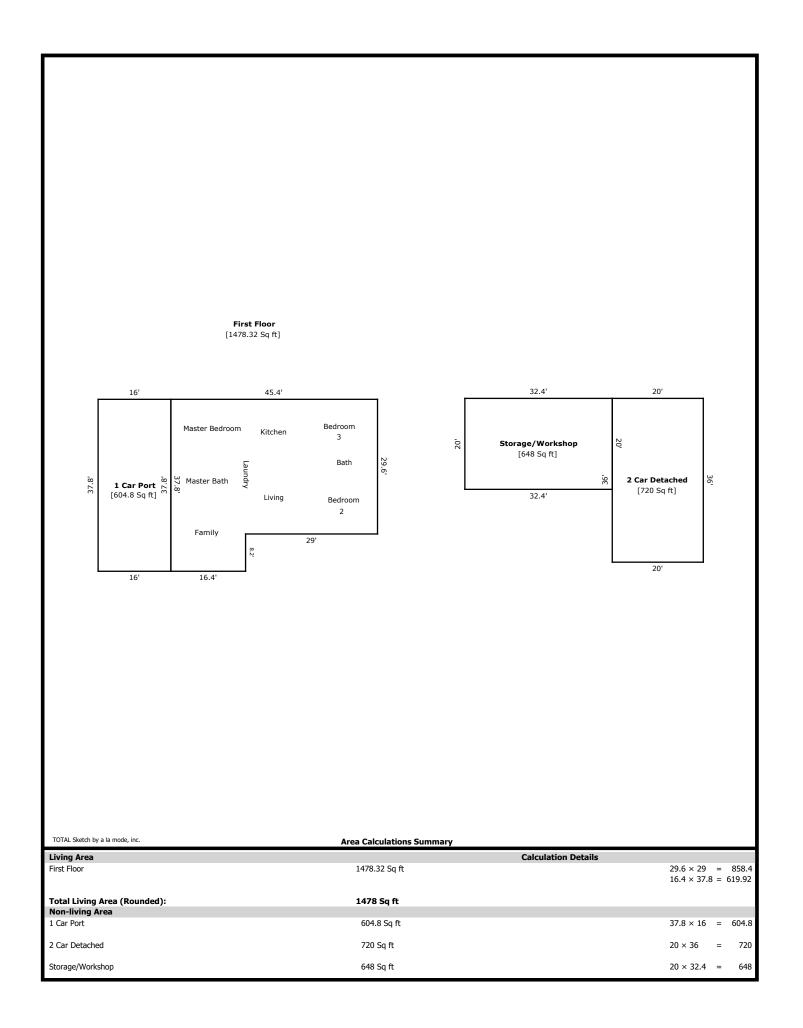

627 Flint- 1478 sq ft

Living 17 x 12 Kitchen 13 x 17 Bed 2 11 x 11 Bed 3 11 x 11 Bath 7 x 5 Master Bath 6 x 7 Master Bed 12 x 15 Family 17 x 15 Laundry 4 x 5

| Signature                  |          | Signature             |       |
|----------------------------|----------|-----------------------|-------|
| Name Jeremy Skalet         |          | Name                  |       |
| Date Signed                |          | Date Signed           |       |
| State Certification # 3215 | State TN | State Certification # | State |
| Or State License #         | State    | Or State License #    | State |

## **Building Sketch**

| Borrower         | Jason Sigley           |                  |          |                |  |
|------------------|------------------------|------------------|----------|----------------|--|
| Property Address | 627 Flint              |                  |          |                |  |
| City             | New Market             | County Jefferson | State TN | Zip Code 37932 |  |
| Lender/Client    | The Holli McCray Group |                  |          |                |  |