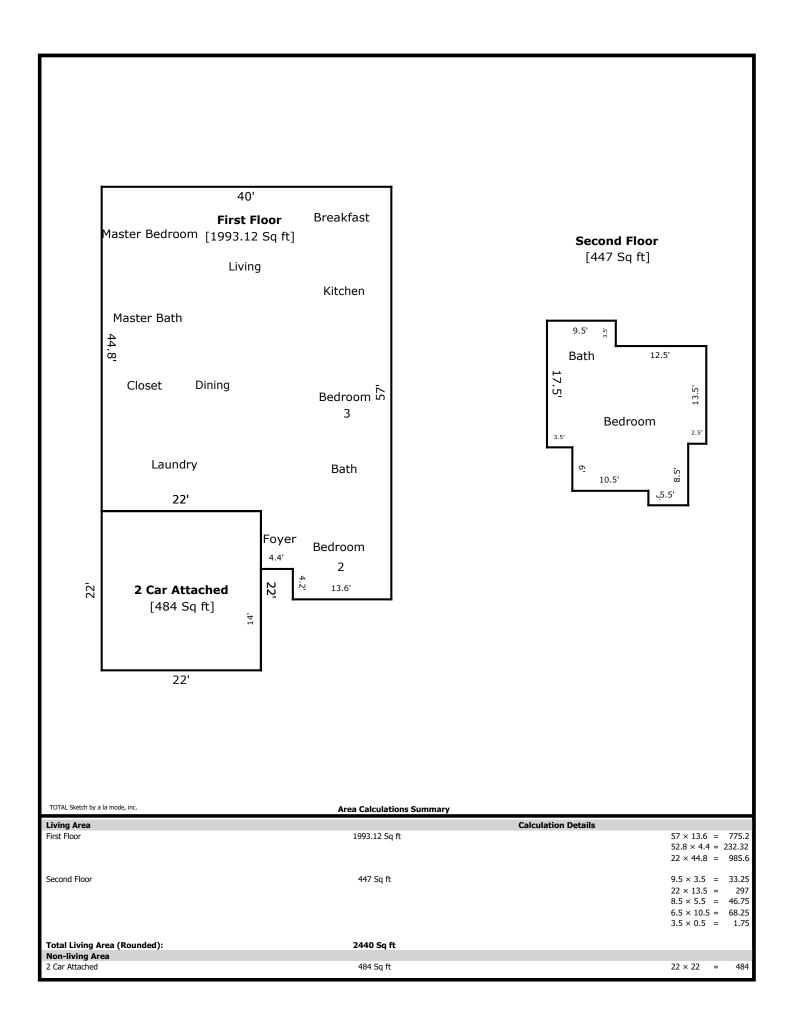

### 5086 Dovewood- 2440 sq ft

1st Level- 1993 sq ft

Bed 2 12 x 12
Bath 8 x 5
Bed 3 12 x 12
Laundry 13 x 9
Dining 12 x 10
Living 17 x 15
Breakfast 10 x 7
Kitchen 10 x 11
Master Bed 17 x 13
Master Bath 10 x 9

2nd Level- 447

Bed 19 x 15 Bath 9 x 5

| Signature                  |          | Signature             |       |
|----------------------------|----------|-----------------------|-------|
| Name Jeremy Skalet         |          | Name                  |       |
| Date Signed                |          | Date Signed           |       |
| State Certification # 3215 | State TN | State Certification # | State |
| Or State License #         | State    | Or State License #    | State |

# **Building Sketch**

| Borrower         | The Holli McCray Group |        |      |       |    |          |       |  |
|------------------|------------------------|--------|------|-------|----|----------|-------|--|
| Property Address | 5086 Dovewood          |        |      |       |    |          |       |  |
| City             | Knoxville              | County | Knox | State | TN | Zip Code | 37932 |  |
| Lender/Client    | The Holli McCray Group |        |      |       |    |          |       |  |