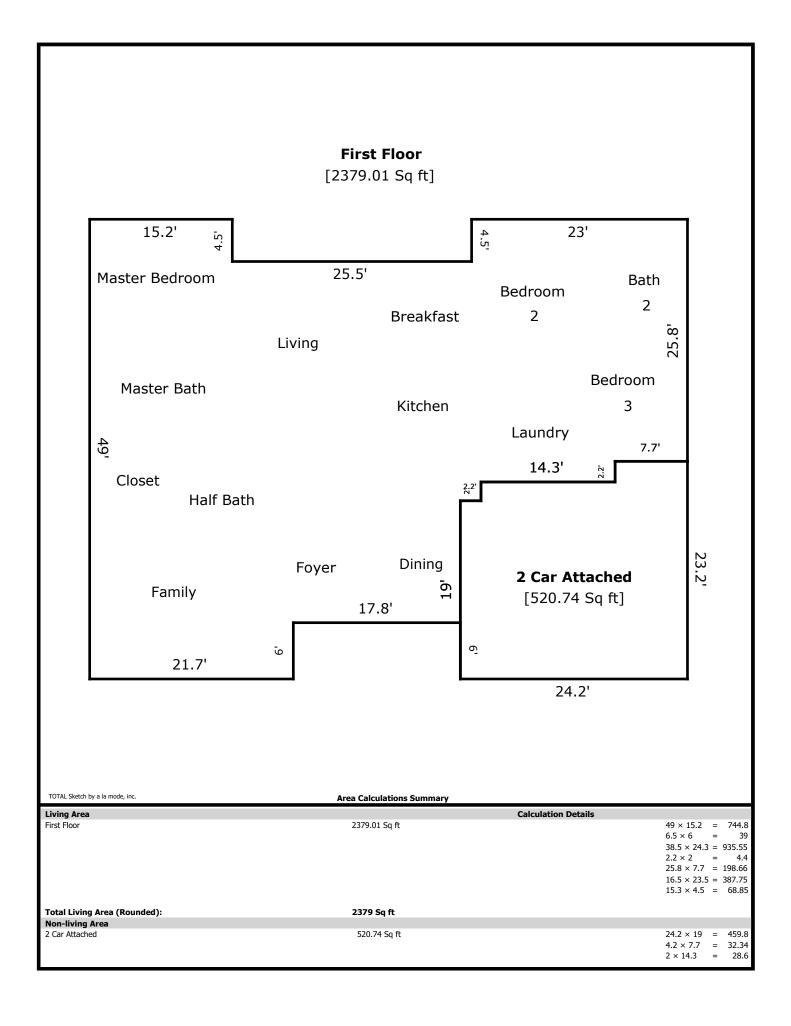

4318 Cadmium- 2379 sq ft

Family 20 x 11 Half Bath 7 x 6 Dining 12 x 12 Living 19 x 15 Master Bed 16 x 13 Master Bath 9 x 9 Master Closet 13 x 8 Breakfast 10 x 9 Kitchen 14 x 12 Bed 2 14 x 12 Bath 2 12 x 5 Bed 3 12 x 11 Laundry 8 x 5

## **Building Sketch**

| Borrower         | Lisa Russell           |             |          |                |  |
|------------------|------------------------|-------------|----------|----------------|--|
| Property Address | 4318 Cadmium           |             |          |                |  |
| City             | Knoxville              | County Knox | State TN | Zip Code 37938 |  |
| Lender/Client    | The Holli McCray Group |             |          |                |  |