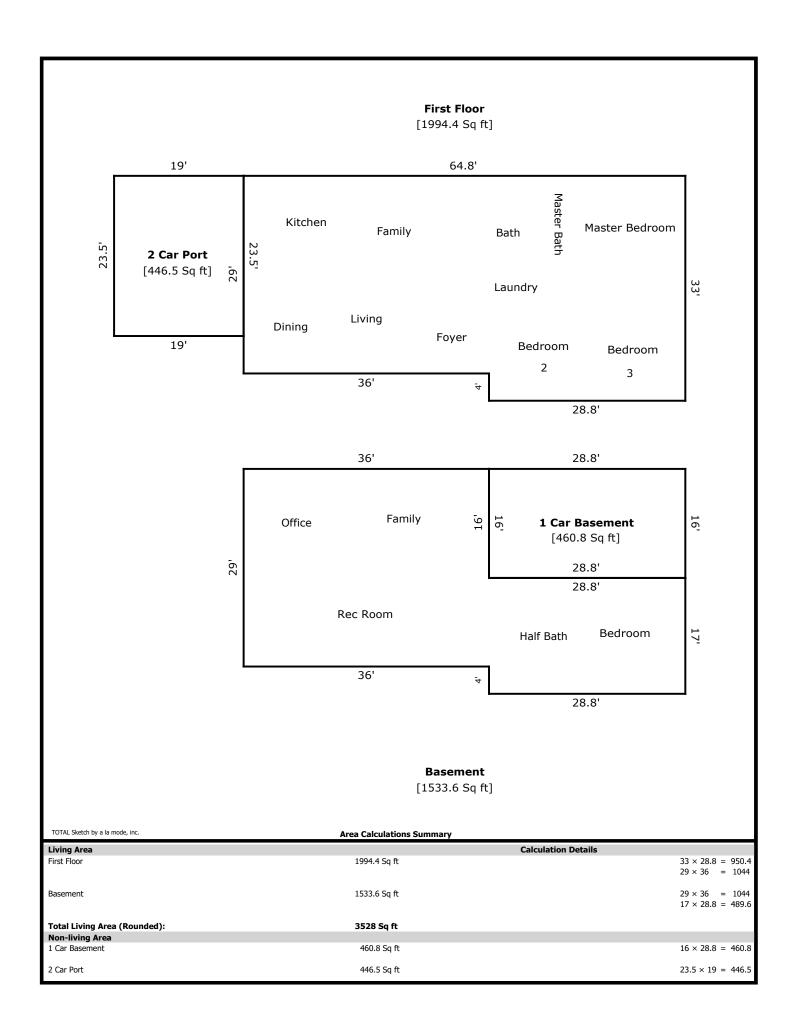

403 Lupine- 3528 sq ft

1st Level- 1994 sq ft

Living/Dining 27 x 13
Kitchen 27 x 14
Family 20 x 14
Bath 10 x 8
Master Bed 13 x 13
Master Bath 8 x 4
Bed 2 12 x 13
Bed 3 13 x 13

Basement- 1534 sq ft

Bed 14 x 15 Half Bath 10 x 9 Rec 32 x 13 Family 23 x 13 Office 12 x 12

### **Building Sketch**

| Borrower         | The Holli McCray Group |        |      |       |    |          |       |  |
|------------------|------------------------|--------|------|-------|----|----------|-------|--|
| Property Address | 403 Lupine             |        |      |       |    |          |       |  |
| City             | Knoxville              | County | Knox | State | TN | Zip Code | 37932 |  |
| Lender/Client    | The Holli McCray Group |        |      |       |    |          |       |  |