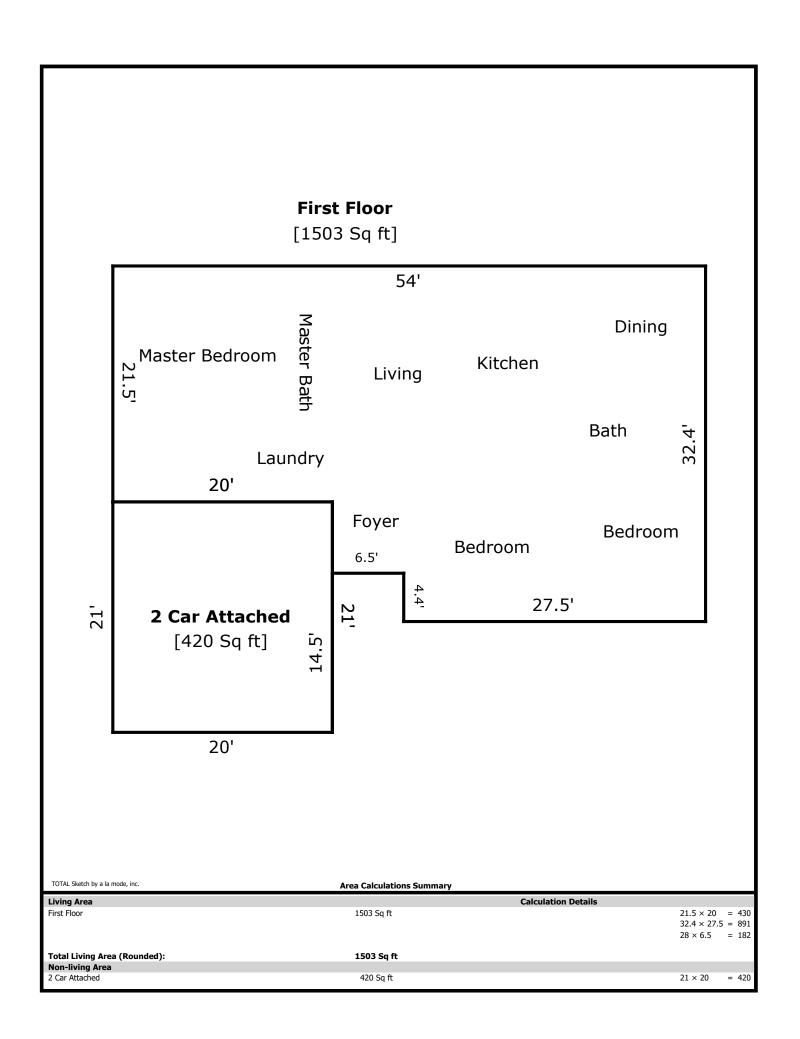

## 1106 Long Meadow- 1503 sq ft

Living 17 x 15 Master Bed 12 x 14 Master Bath 13 x 9 Kitchen 13 x 10
Dining 12 x 8
Bed 2 11 x 12
Bed 3 11 x 12
Bath 8 x 5

| Signature                  |          | Signature             |       |
|----------------------------|----------|-----------------------|-------|
| Name Jeremy Skalet         |          | Name                  |       |
| Date Signed                |          | Date Signed           |       |
| State Certification # 3215 | State TN | State Certification # | State |
| Or State License #         | State    | Or State License #    | State |

## **Building Sketch**

| Borrower         | Kadana Coward          |        |      |   |       |    |          |       |  |
|------------------|------------------------|--------|------|---|-------|----|----------|-------|--|
| Property Address | 1106 Long Meadow       | ·      |      |   |       |    |          |       |  |
| City             | Seymour                | County | Knox | _ | State | TN | Zip Code | 37932 |  |
| Lender/Client    | The Holli McCray Group |        |      |   |       |    |          |       |  |