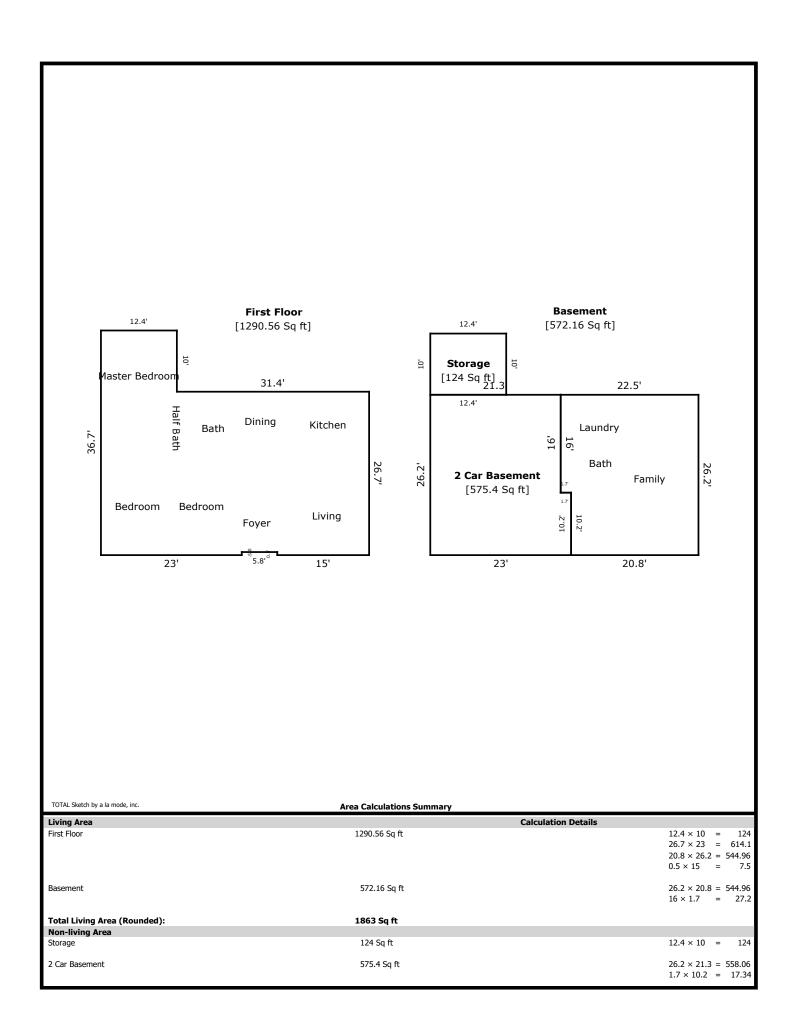

## 5724 Wooded Acres- 1863 sq ft

1st Level- 1290 sq ft

Living 14 x 14
Dining 11 x 9
Kitchen 10 x 11
Bath 10 x 5
Bed 2 10 x 9
Bed 3 12 x 9
Master Bed 20 x 12
Half Bath 8 x 3

Basement- 572 sq ft

Laundry/Bath 11 x 7 Family 23 x 13

## **Building Sketch**

| Borrower         | The Holli McCray Group |       |      |       |    |          |       |  |
|------------------|------------------------|-------|------|-------|----|----------|-------|--|
| Property Address | 5724 Wooded Acres      |       |      |       |    |          |       |  |
| City             | Knoxville              | Count | Knox | State | TN | Zip Code | 37932 |  |
| Lender/Client    | The Holli McCray Group |       |      |       |    |          |       |  |