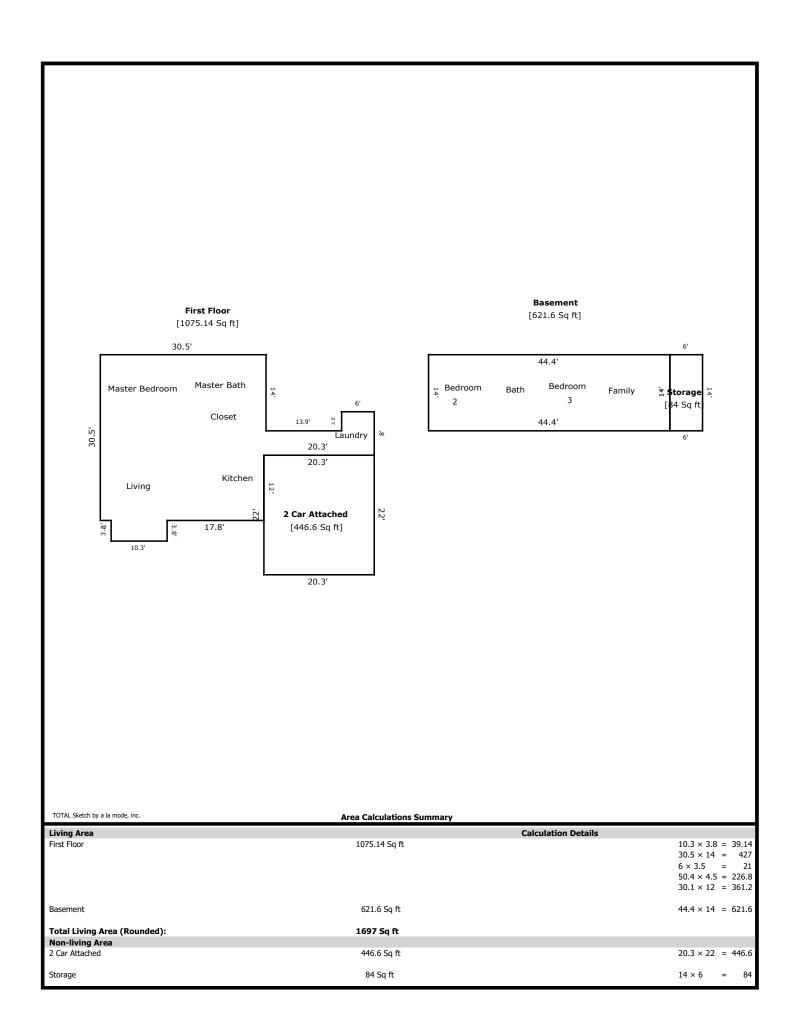

### 136 Daleyuhski- 1697 sq ft

1st Level- 1075 sq ft

Laundry 7 x 5
Kitchen 11 x 7
Living 15 x 15
Master Bed 19 x 13 Master Bath 10 x 7 Master Closet 10 x 6

Basement- 622 sq ft

Family 13 x 11 Bed 2 13 x 11 Bath 5 x 9 Bed 3 13 x 12

### **Building Sketch**

| Borrower         | Landy Douglas          |               |          |                |  |
|------------------|------------------------|---------------|----------|----------------|--|
| Property Address | 136 Daleyuhski Way     |               |          |                |  |
| City             | Loudon                 | County Loudon | State TN | Zip Code 37932 |  |
| Lender/Client    | The Holli McCray Group |               |          |                |  |