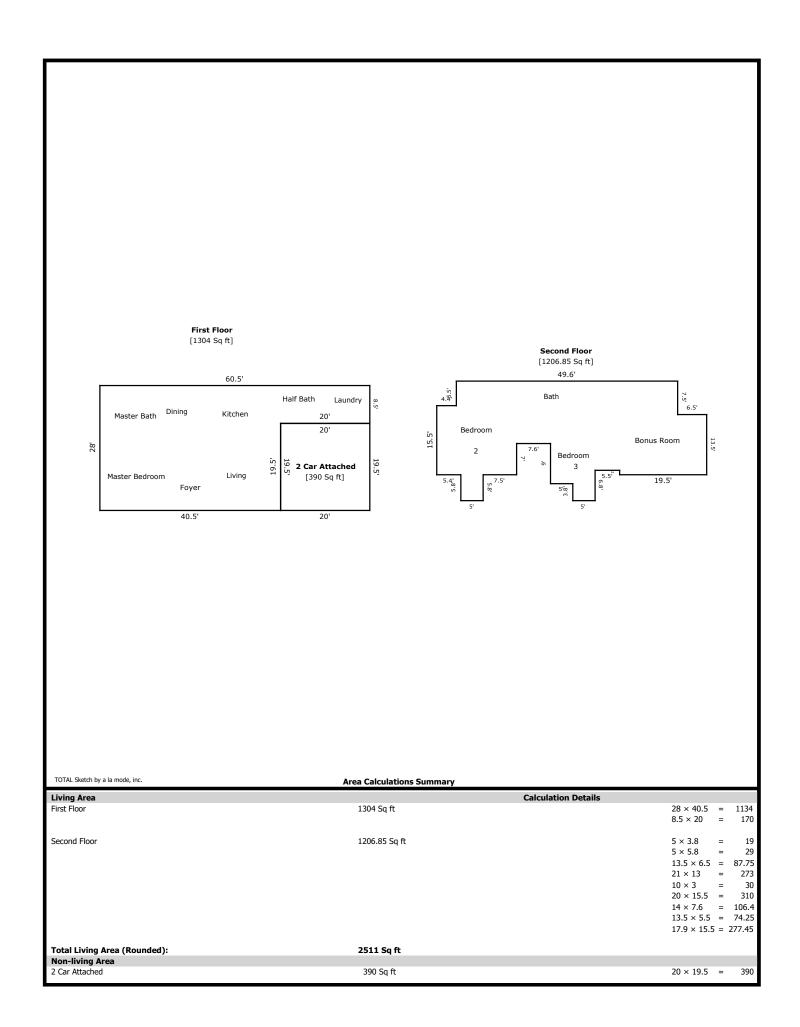

#### 2222 Scott Ln- 2511 sq ft

1st Level- 1304 sq ft

Laundry 8 x 7
Half Bath 4 x 8
Kitchen 18 x 14
Living 14 x 13
Master Bed 18 x 13
Master Bath 14 x 8
Dining 13 x 11

2nd Level- 1207 sq ft

Bed 2 20 x 16 Bath 13 x 5 Bed 3 14 x 9 Bonus 20 x 19

#### **Building Sketch**

| Borrower         | The Holli McCray Group        |                 |      |       |    |          |       |  |
|------------------|-------------------------------|-----------------|------|-------|----|----------|-------|--|
| Property Address | 2222 Scott Ln                 |                 |      |       |    |          |       |  |
| City             | Knoxville                     | County          | KNox | State | TN | Zip Code | 37932 |  |
| Lender/Client    | The Holli McCray Group (order | r measurements) |      |       |    |          |       |  |