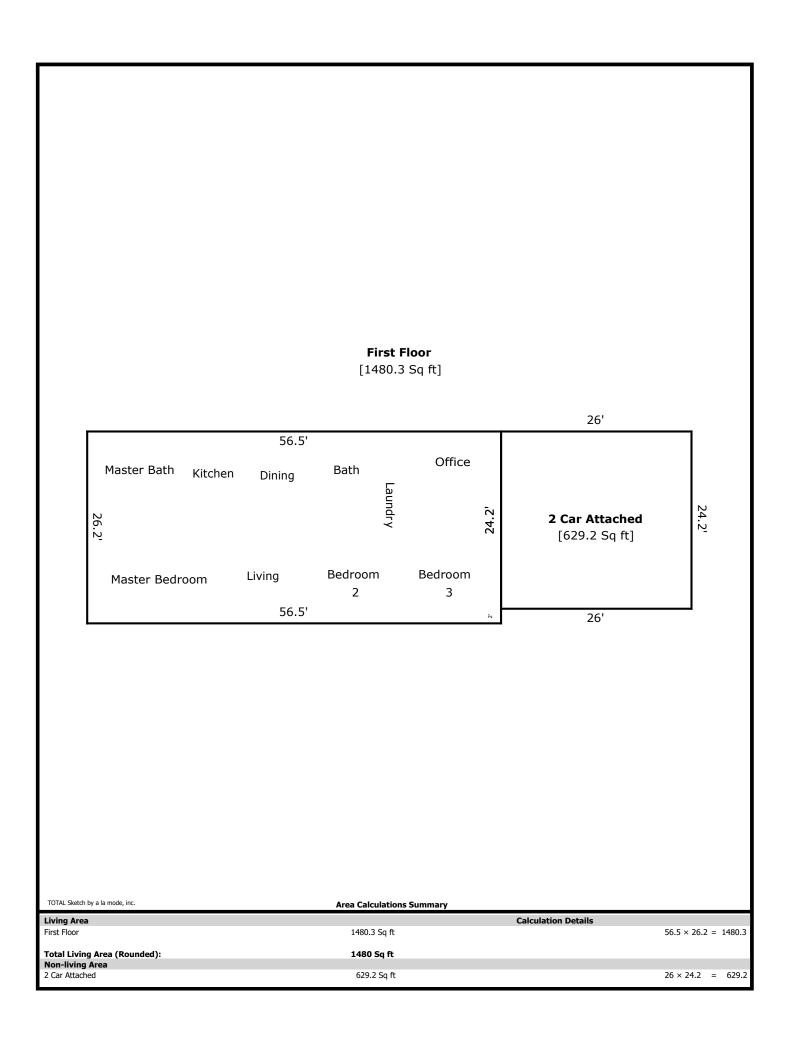

129 Butterfly- 1480 sq ft

Office 10 x 7 Bed 2 12 x 10 Bed 3 12 x 10 Bath/Laundry 9 x 9 Living 18 x 15 Kitchen/Dining 23 x 10 Master Bed 13 x 13 Master Bath 9 x 8

| Signature                         |          | Signature             |       |
|-----------------------------------|----------|-----------------------|-------|
| Name Jeremy Skalet                |          | Name                  |       |
| Date Signed                       |          | Date Signed           |       |
| State Certification # <u>3215</u> | State TN | State Certification # | State |
| Or State License #                | State    | Or State License #    | State |

## **Building Sketch**

| Borrower         | The Holli McCray Group |                      |          |      |      |          |       |  |
|------------------|------------------------|----------------------|----------|------|------|----------|-------|--|
| Property Address | 129 Butterfly          |                      |          |      |      |          |       |  |
| City             | Heiskell               | County               | Anderson | Stat | e TN | Zip Code | 37932 |  |
| Lender/Client    | The Holli McCray Group | (order measurements) |          |      |      |          |       |  |